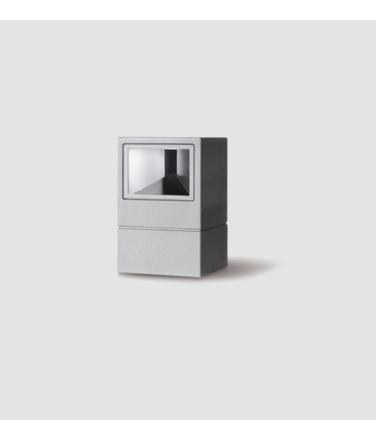

### GENERAL

| Brand: Platek         Division: Exterior         Mounting Type: Post         Mounting Location: Above Ground         Subcategory: Bollard - Mini         PHYSICAL         Shape: Rectangle         Length (mm): 100         Length (in): 3 <sup>15</sup> / <sub>16</sub> Width (mm): 100         Width (in): 3 <sup>15</sup> / <sub>16</sub> Height (mm): 150         Height (in): 5 <sup>7</sup> / <sub>8</sub> Light Distribution: Direct         Diffuser: Transparent Flat Tempered Glass         Fixture Finish: GRY / ANT         Fixture Material: Aluminum Die Cast         Upon Request: Finishes - Black, White, Bronze, Corten         ELECTRICAL         Lamp Type: LED         Input Wattage (W): 7.3         Total Output Wattage (W): 6         Diriver Included: Yes         Driver Location: Integrated         Driver Type: Constant Current - 120Vac         Driver Class: Class 2         Input Voltage (V): 120 - 277         Constant Current (MA): 500         Upon Request: (Not included - see components [IP65 or higher enclosure to be supplied by others]): Remote: 0-10Vdc dimming / Phase dimming / Non-dimming 120/277Vac | Series: Mini C             | Dne                                                      |
|-----------------------------------------------------------------------------------------------------------------------------------------------------------------------------------------------------------------------------------------------------------------------------------------------------------------------------------------------------------------------------------------------------------------------------------------------------------------------------------------------------------------------------------------------------------------------------------------------------------------------------------------------------------------------------------------------------------------------------------------------------------------------------------------------------------------------------------------------------------------------------------------------------------------------------------------------------------------------------------------------------------------------------------------------------------------------------------------------------------------------------------------------------------|----------------------------|----------------------------------------------------------|
| Mounting Type: Post<br>Mounting Location: Above Ground<br>Subcategory: Bollard - Mini<br>PHYSICAL<br>Shape: Rectangle<br>Length (mm): 100<br>Length (in): 3 <sup>15</sup> / <sub>16</sub><br>Width (mm): 100<br>Width (in): 3 <sup>15</sup> / <sub>16</sub><br>Height (mm): 150<br>Height (in): 5 <sup>7</sup> / <sub>8</sub><br>Light Distribution: Direct<br>Diffuser: Transparent Flat Tempered Glass<br>Fixture Finish: GRY / ANT<br>Fixture Material: Aluminum Die Cast<br>Upon Request: Finishes - Black, White, Bronze, Corten<br><b>ELECTRICAL</b><br>Lamp Type: LED<br>Input Wattage (W): 7.3<br>Total Output Wattage (W): 6<br>Dimming: Non-Dimmable<br>Driver Included: Yes<br>Driver Location: Integrated<br>Driver Type: Constant Current - 120Vac<br>Driver Type: Constant Current - 120Vac<br>Driver Type: Constant Current - 120Vac<br>Driver Class: Class 2<br>Input Voltage (V): 120 - 277<br>Constant Current (MA): 500<br>Upon Request: (Not included - see components [IP65 or higher<br>enclosure to be supplied by others]): Remote: 0-10Vdc dimming / Phase                                                                       | Brand: Plate               | <                                                        |
| Mounting Location: Above Ground<br>Subcategory: Bollard - Mini<br>PHYSICAL<br>Shape: Rectangle<br>Length (mm): 100<br>Length (in): 3 <sup>15</sup> / <sub>16</sub><br>Width (mm): 100<br>Width (in): 3 <sup>15</sup> / <sub>16</sub><br>Height (mm): 150<br>Height (in): 5 <sup>7</sup> / <sub>8</sub><br>Light Distribution: Direct<br>Diffuser: Transparent Flat Tempered Glass<br>Fixture Finish: GRY / ANT<br>Fixture Material: Aluminum Die Cast<br>Upon Request: Finishes - Black, White, Bronze, Corten<br><b>ELECTRICAL</b><br>Lamp Type: LED<br>Input Wattage (W): 7.3<br>Total Output Wattage (W): 6<br>Dimming: Non-Dimmable<br>Driver Included: Yes<br>Driver Location: Integrated<br>Driver Class: Class 2<br>Input Voltage (V): 120 - 277<br>Constant Current (MA): 500<br>Upon Request: (Not included - see components [IP65 or higher<br>enclosure to be supplied by others]): Remote: 0-10Vdc dimming / Phase                                                                                                                                                                                                                            | Division: Exte             | rior                                                     |
| Subcategory: Bollard - Mini<br>PHYSICAL<br>Shape: Rectangle<br>Length (im): 100<br>Length (in): 3 <sup>15</sup> / <sub>16</sub><br>Width (im): 3 <sup>15</sup> / <sub>16</sub><br>Height (im): 150<br>Height (im): 57/ <sub>8</sub><br>Light Distribution: Direct<br>Diffuser: Transparent Flat Tempered Glass<br>Fixture Finish: GRY / ANT<br>Fixture Material: Aluminum Die Cast<br>Upon Request: Finishes - Black, White, Bronze, Corten<br><b>ELECTRICAL</b><br>Lamp Type: LED<br>Input Wattage (W): 7.3<br>Total Output Wattage (W): 6<br>Dimming: Non-Dimmable<br>Driver Included: Yes<br>Driver Location: Integrated<br>Driver Type: Constant Current - 120Vac<br>Driver Class: Class 2<br>Input Voltage (V): 120 - 277<br>Constant Current (MA): 500<br>Upon Request: (Not included - see components [IP65 or higher<br>enclosure to be supplied by others]): Remote: 0-10Vdc dimming / Phase                                                                                                                                                                                                                                                     | Mounting Typ               | pe: Post                                                 |
| PHYSICALShape: RectangleLength (im): 100Length (in): 3 $\frac{15}{16}$ Width (mm): 100Width (in): 3 $\frac{15}{16}$ Height (im): 150Height (in): 5 $\frac{7}{8}$ Light Distribution: DirectDiffuser: Transparent Flat Tempered GlassFixture Finish: GRY / ANTFixture Material: Aluminum Die CastUpon Request: Finishes - Black, White, Bronze, Corten <b>ELECTRICAL</b> Lamp Type: LEDInput Wattage (W): 7.3Total Output Wattage (W): 6Diriver Included: YesDriver Location: IntegratedDriver Type: Constant Current - 120VacDriver Class: Class 2Input Voltage (V): 120 - 277Constant Current (MA): 500Upon Request: (Not included - see components [IP65 or higherenclosure to be supplied by others]): Remote: 0-10Vdc dimming / Phase                                                                                                                                                                                                                                                                                                                                                                                                                 | Mounting Loo               | cation: Above Ground                                     |
| Shape: Rectangle<br>Length (mm): 100<br>Length (in): 3 $^{15}/_{16}$<br>Width (mm): 100<br>Width (in): 3 $^{15}/_{16}$<br>Height (mm): 150<br>Height (in): 5 $^{7}/_{8}$<br>Light Distribution: Direct<br>Diffuser: Transparent Flat Tempered Glass<br>Fixture Finish: GRY / ANT<br>Fixture Material: Aluminum Die Cast<br>Upon Request: Finishes - Black, White, Bronze, Corten<br><b>ELECTRICAL</b><br>Lamp Type: LED<br>Input Wattage (W): 7.3<br>Total Output Wattage (W): 6<br>Dimming: Non-Dimmable<br>Driver Included: Yes<br>Driver Location: Integrated<br>Driver Type: Constant Current - 120Vac<br>Driver Class: Class 2<br>Input Voltage (V): 120 - 277<br>Constant Current (MA): 500<br>Upon Request: (Not included - see components [IP65 or higher<br>enclosure to be supplied by others]): Remote: 0-10Vdc dimming / Phase                                                                                                                                                                                                                                                                                                                | Subcategory:               | : Bollard - Mini                                         |
| Length (mm): 100<br>Length (in): 3 ${}^{15}\!/_{16}$<br>Width (mm): 100<br>Width (in): 3 ${}^{15}\!/_{16}$<br>Height (mm): 150<br>Height (in): 5 ${}^{7}\!_{9}$<br>Light Distribution: Direct<br>Diffuser: Transparent Flat Tempered Glass<br>Fixture Finish: GRY / ANT<br>Fixture Material: Aluminum Die Cast<br>Upon Request: Finishes - Black, White, Bronze, Corten<br><b>ELECTRICAL</b><br>Lamp Type: LED<br>Input Wattage (W): 7.3<br>Total Output Wattage (W): 6<br>Dimming: Non-Dimmable<br>Driver Included: Yes<br>Driver Location: Integrated<br>Driver Type: Constant Current - 120Vac<br>Driver Class: Class 2<br>Input Voltage (V): 120 - 277<br>Constant Current (MA): 500<br>Upon Request: (Not included - see components [IP65 or higher<br>enclosure to be supplied by others]): Remote: 0-10Vdc dimming / Phase                                                                                                                                                                                                                                                                                                                         | PHYSICAL                   |                                                          |
| Length (in): 3 ${}^{15}\!/_{16}$<br>Width (mm): 100<br>Width (in): 3 ${}^{15}\!/_{16}$<br>Height (mm): 150<br>Height (in): 5 ${}^{7}\!_{6}$<br>Light Distribution: Direct<br>Diffuser: Transparent Flat Tempered Glass<br>Fixture Finish: GRY / ANT<br>Fixture Material: Aluminum Die Cast<br>Upon Request: Finishes - Black, White, Bronze, Corten<br><b>ELECTRICAL</b><br>Lamp Type: LED<br>Input Wattage (W): 7.3<br>Total Output Wattage (W): 6<br>Dimming: Non-Dimmable<br>Driver Included: Yes<br>Driver Location: Integrated<br>Driver Type: Constant Current - 120Vac<br>Driver Class: Class 2<br>Input Voltage (V): 120 - 277<br>Constant Current (MA): 500<br>Upon Request: (Not included - see components [IP65 or higher<br>enclosure to be supplied by others]): Remote: 0-10Vdc dimming / Phase                                                                                                                                                                                                                                                                                                                                             | Shape: Recta               | ngle                                                     |
| Width (mm): 100<br>Width (mm): 100<br>Width (in): 3 <sup>15</sup> / <sub>16</sub><br>Height (mm): 150<br>Height (in): 5 <sup>7</sup> / <sub>8</sub><br>Light Distribution: Direct<br>Diffuser: Transparent Flat Tempered Glass<br>Fixture Finish: GRY / ANT<br>Fixture Material: Aluminum Die Cast<br>Upon Request: Finishes - Black, White, Bronze, Corten<br><b>ELECTRICAL</b><br>Lamp Type: LED<br>Input Wattage (W): 7.3<br>Total Output Wattage (W): 6<br>Dimming: Non-Dimmable<br>Driver Included: Yes<br>Driver Location: Integrated<br>Driver Type: Constant Current - 120Vac<br>Driver Class: Class 2<br>Input Voltage (V): 120 - 277<br>Constant Current (MA): 500<br>Upon Request: (Not included - see components [IP65 or higher<br>enclosure to be supplied by others]): Remote: 0-10Vdc dimming / Phase                                                                                                                                                                                                                                                                                                                                     | Length (mm)                | : 100                                                    |
| Width (in): 3 ${}^{15}_{16}$ Height (in): 5 ${}^{7}_{6}$ Light Distribution: DirectDiffuser: Transparent Flat Tempered GlassFixture Finish: GRY / ANTFixture Material: Aluminum Die CastUpon Request: Finishes - Black, White, Bronze, Corten <b>ELECTRICAL</b> Lamp Type: LEDInput Wattage (W): 7.3Total Output Wattage (W): 6Diriver Included: YesDriver Location: IntegratedDriver Type: Constant Current - 120VacDriver Class: Class 2Input Voltage (V): 120 - 277Constant Current (MA): 500Upon Request: (Not included - see components [IP65 or higher<br>enclosure to be supplied by others]): Remote: 0-10Vdc dimming / Phase                                                                                                                                                                                                                                                                                                                                                                                                                                                                                                                     | Length (in): 3             | <sup>15</sup> / <sub>16</sub>                            |
| Height (imm): 150<br>Height (imm): 150<br>Height (im): 5 $\frac{7}{8}$<br>Light Distribution: Direct<br>Diffuser: Transparent Flat Tempered Glass<br>Fixture Finish: GRY / ANT<br>Fixture Material: Aluminum Die Cast<br>Upon Request: Finishes - Black, White, Bronze, Corten<br><b>ELECTRICAL</b><br>Lamp Type: LED<br>Input Wattage (W): 7.3<br>Total Output Wattage (W): 6<br>Dimming: Non-Dimmable<br>Driver Included: Yes<br>Driver Location: Integrated<br>Driver Type: Constant Current - 120Vac<br>Driver Class: Class 2<br>Input Voltage (V): 120 - 277<br>Constant Current (MA): 500<br>Upon Request: (Not included - see components [IP65 or higher<br>enclosure to be supplied by others]): Remote: 0-10Vdc dimming / Phase                                                                                                                                                                                                                                                                                                                                                                                                                  | Width (mm):                | 100                                                      |
| Height (in): 5 $\frac{7}{6}$<br>Light Distribution: Direct<br>Diffuser: Transparent Flat Tempered Glass<br>Fixture Finish: GRY / ANT<br>Fixture Material: Aluminum Die Cast<br>Upon Request: Finishes - Black, White, Bronze, Corten<br><b>ELECTRICAL</b><br>Lamp Type: LED<br>Input Wattage (W): 7.3<br>Total Output Wattage (W): 6<br>Dimming: Non-Dimmable<br>Driver Included: Yes<br>Driver Location: Integrated<br>Driver Type: Constant Current - 120Vac<br>Driver Class: Class 2<br>Input Voltage (V): 120 - 277<br>Constant Current (MA): 500<br>Upon Request: (Not included - see components [IP65 or higher<br>enclosure to be supplied by others]): Remote: 0-10Vdc dimming / Phase                                                                                                                                                                                                                                                                                                                                                                                                                                                            | Width (in): 3 <sup>1</sup> | 5/16                                                     |
| Light Distribution: Direct<br>Diffuser: Transparent Flat Tempered Glass<br>Fixture Finish: GRY / ANT<br>Fixture Material: Aluminum Die Cast<br>Upon Request: Finishes - Black, White, Bronze, Corten<br><b>ELECTRICAL</b><br>Lamp Type: LED<br>Input Wattage (W): 7.3<br>Total Output Wattage (W): 6<br>Dimming: Non-Dimmable<br>Driver Included: Yes<br>Driver Location: Integrated<br>Driver Type: Constant Current - 120Vac<br>Driver Class: Class 2<br>Input Voltage (V): 120 - 277<br>Constant Current (MA): 500<br>Upon Request: (Not included - see components [IP65 or higher<br>enclosure to be supplied by others]): Remote: 0-10Vdc dimming / Phase                                                                                                                                                                                                                                                                                                                                                                                                                                                                                            | Height (mm):               | : 150                                                    |
| Diffuser: Transparent Flat Tempered Glass<br>Fixture Finish: GRY / ANT<br>Fixture Material: Aluminum Die Cast<br>Upon Request: Finishes - Black, White, Bronze, Corten<br><b>ELECTRICAL</b><br>Lamp Type: LED<br>Input Wattage (W): 7.3<br>Total Output Wattage (W): 6<br>Dimming: Non-Dimmable<br>Driver Included: Yes<br>Driver Location: Integrated<br>Driver Type: Constant Current - 120Vac<br>Driver Class: Class 2<br>Input Voltage (V): 120 - 277<br>Constant Current (MA): 500<br>Upon Request: (Not included - see components [IP65 or higher<br>enclosure to be supplied by others]): Remote: 0-10Vdc dimming / Phase                                                                                                                                                                                                                                                                                                                                                                                                                                                                                                                          | Height (in): 5             | 7/8                                                      |
| Fixture Finish: GRY / ANT<br>Fixture Material: Aluminum Die Cast<br>Upon Request: Finishes - Black, White, Bronze, Corten<br><b>ELECTRICAL</b><br>Lamp Type: LED<br>Input Wattage (W): 7.3<br>Total Output Wattage (W): 6<br>Dimming: Non-Dimmable<br>Driver Included: Yes<br>Driver Location: Integrated<br>Driver Type: Constant Current - 120Vac<br>Driver Class: Class 2<br>Input Voltage (V): 120 - 277<br>Constant Current (MA): 500<br>Upon Request: (Not included - see components [IP65 or higher<br>enclosure to be supplied by others]): Remote: 0-10Vdc dimming / Phase                                                                                                                                                                                                                                                                                                                                                                                                                                                                                                                                                                       | Light Distribu             | ution: Direct                                            |
| Fixture Material: Aluminum Die Cast<br>Upon Request: Finishes - Black, White, Bronze, Corten<br><b>ELECTRICAL</b><br>Lamp Type: LED<br>Input Wattage (W): 7.3<br>Total Output Wattage (W): 6<br>Dimming: Non-Dimmable<br>Driver Included: Yes<br>Driver Location: Integrated<br>Driver Type: Constant Current - 120Vac<br>Driver Class: Class 2<br>Input Voltage (V): 120 - 277<br>Constant Current (MA): 500<br>Upon Request: (Not included - see components [IP65 or higher<br>enclosure to be supplied by others]): Remote: 0-10Vdc dimming / Phase                                                                                                                                                                                                                                                                                                                                                                                                                                                                                                                                                                                                    | Diffuser: Trar             | isparent Flat Tempered Glass                             |
| Upon Request: Finishes - Black, White, Bronze, Corten  ELECTRICAL Lamp Type: LED Input Wattage (W): 7.3 Total Output Wattage (W): 6 Dimming: Non-Dimmable Driver Included: Yes Driver Location: Integrated Driver Type: Constant Current - 120Vac Driver Class: Class 2 Input Voltage (V): 120 - 277 Constant Current (MA): 500 Upon Request: (Not included - see components [IP65 or higher enclosure to be supplied by others]): Remote: 0-10Vdc dimming / Phase                                                                                                                                                                                                                                                                                                                                                                                                                                                                                                                                                                                                                                                                                        | Fixture Finish             | n: GRY / ANT                                             |
| ELECTRICAL<br>Lamp Type: LED<br>Input Wattage (W): 7.3<br>Total Output Wattage (W): 6<br>Dimming: Non-Dimmable<br>Driver Included: Yes<br>Driver Location: Integrated<br>Driver Type: Constant Current - 120Vac<br>Driver Class: Class 2<br>Input Voltage (V): 120 - 277<br>Constant Current (MA): 500<br>Upon Request: (Not included - see components [IP65 or higher<br>enclosure to be supplied by others]): Remote: 0-10Vdc dimming / Phase                                                                                                                                                                                                                                                                                                                                                                                                                                                                                                                                                                                                                                                                                                           | Fixture Mater              | rial: Aluminum Die Cast                                  |
| Lamp Type: LED<br>Input Wattage (W): 7.3<br>Total Output Wattage (W): 6<br>Dimming: Non-Dimmable<br>Driver Included: Yes<br>Driver Location: Integrated<br>Driver Type: Constant Current - 120Vac<br>Driver Class: Class 2<br>Input Voltage (V): 120 - 277<br>Constant Current (MA): 500<br>Upon Request: (Not included - see components [IP65 or higher<br>enclosure to be supplied by others]): Remote: 0-10Vdc dimming / Phase                                                                                                                                                                                                                                                                                                                                                                                                                                                                                                                                                                                                                                                                                                                         | Upon Reques                | st: Finishes - Black, White, Bronze, Corten              |
| Input Wattage (W): 7.3<br>Total Output Wattage (W): 6<br>Dimming: Non-Dimmable<br>Driver Included: Yes<br>Driver Location: Integrated<br>Driver Type: Constant Current - 120Vac<br>Driver Class: Class 2<br>Input Voltage (V): 120 - 277<br>Constant Current (MA): 500<br>Upon Request: (Not included - see components [IP65 or higher<br>enclosure to be supplied by others]): Remote: 0-10Vdc dimming / Phase                                                                                                                                                                                                                                                                                                                                                                                                                                                                                                                                                                                                                                                                                                                                           | ELECTRICAL                 |                                                          |
| Total Output Wattage (W): 6<br>Dimming: Non-Dimmable<br>Driver Included: Yes<br>Driver Location: Integrated<br>Driver Type: Constant Current - 120Vac<br>Driver Class: Class 2<br>Input Voltage (V): 120 - 277<br>Constant Current (MA): 500<br>Upon Request: (Not included - see components [IP65 or higher<br>enclosure to be supplied by others]): Remote: 0-10Vdc dimming / Phase                                                                                                                                                                                                                                                                                                                                                                                                                                                                                                                                                                                                                                                                                                                                                                     | Lamp Type: L               | ED                                                       |
| Dimming: Non-Dimmable<br>Driver Included: Yes<br>Driver Location: Integrated<br>Driver Type: Constant Current - 120Vac<br>Driver Class: Class 2<br>Input Voltage (V): 120 - 277<br>Constant Current (MA): 500<br>Upon Request: (Not included - see components [IP65 or higher<br>enclosure to be supplied by others]): Remote: 0-10Vdc dimming / Phase                                                                                                                                                                                                                                                                                                                                                                                                                                                                                                                                                                                                                                                                                                                                                                                                    | Input Wattag               | e (W): 7.3                                               |
| Driver Included: Yes<br>Driver Location: Integrated<br>Driver Type: Constant Current - 120Vac<br>Driver Class: Class 2<br>Input Voltage (V): 120 - 277<br>Constant Current (MA): 500<br>Upon Request: (Not included - see components [IP65 or higher<br>enclosure to be supplied by others]): Remote: 0-10Vdc dimming / Phase                                                                                                                                                                                                                                                                                                                                                                                                                                                                                                                                                                                                                                                                                                                                                                                                                             | Total Output               | Wattage (W): 6                                           |
| Driver Location: Integrated<br>Driver Type: Constant Current - 120Vac<br>Driver Class: Class 2<br>Input Voltage (V): 120 - 277<br>Constant Current (MA): 500<br>Upon Request: (Not included - see components [IP65 or higher<br>enclosure to be supplied by others]): Remote: 0-10Vdc dimming / Phase                                                                                                                                                                                                                                                                                                                                                                                                                                                                                                                                                                                                                                                                                                                                                                                                                                                     | Dimming: No                | n-Dimmable                                               |
| Driver Type: Constant Current - 120Vac<br>Driver Class: Class 2<br>Input Voltage (V): 120 - 277<br>Constant Current (MA): 500<br>Upon Request: (Not included - see components [IP65 or higher<br>enclosure to be supplied by others]): Remote: 0-10Vdc dimming / Phase                                                                                                                                                                                                                                                                                                                                                                                                                                                                                                                                                                                                                                                                                                                                                                                                                                                                                    | Driver Includ              | ed: Yes                                                  |
| Driver Class: Class 2<br>Input Voltage (V): 120 - 277<br>Constant Current (MA): 500<br>Upon Request: (Not included - see components [IP65 or higher<br>enclosure to be supplied by others]): Remote: 0-10Vdc dimming / Phase                                                                                                                                                                                                                                                                                                                                                                                                                                                                                                                                                                                                                                                                                                                                                                                                                                                                                                                              | Driver Location            | on: Integrated                                           |
| Input Voltage (V): 120 - 277<br>Constant Current (MA): 500<br>Upon Request: (Not included - see components [IP65 or higher<br>enclosure to be supplied by others]): Remote: 0-10Vdc dimming / Phase                                                                                                                                                                                                                                                                                                                                                                                                                                                                                                                                                                                                                                                                                                                                                                                                                                                                                                                                                       | Driver Type: (             | Constant Current - 120Vac                                |
| Constant Current (MA): 500<br>Upon Request: (Not included - see components [IP65 or higher<br>enclosure to be supplied by others]): Remote: 0-10Vdc dimming / Phase                                                                                                                                                                                                                                                                                                                                                                                                                                                                                                                                                                                                                                                                                                                                                                                                                                                                                                                                                                                       | Driver Class:              | Class 2                                                  |
| Upon Request: (Not included - see components [IP65 or higher<br>enclosure to be supplied by others]): Remote: 0-10Vdc dimming / Phase                                                                                                                                                                                                                                                                                                                                                                                                                                                                                                                                                                                                                                                                                                                                                                                                                                                                                                                                                                                                                     | Input Voltage              | e (V): 120 - 277                                         |
| enclosure to be supplied by others]): Remote: 0-10Vdc dimming / Phase                                                                                                                                                                                                                                                                                                                                                                                                                                                                                                                                                                                                                                                                                                                                                                                                                                                                                                                                                                                                                                                                                     | Constant Cur               | rent (MA): 500                                           |
|                                                                                                                                                                                                                                                                                                                                                                                                                                                                                                                                                                                                                                                                                                                                                                                                                                                                                                                                                                                                                                                                                                                                                           | enclosure to               | be supplied by others]): Remote: 0-10Vdc dimming / Phase |