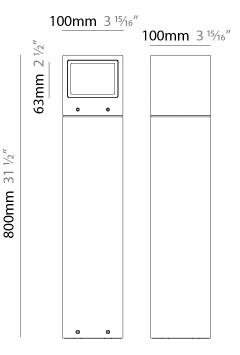

### GENERAL

| Brand: Platek         Division: Exterior         Mounting Type: Post         Mounting Location: Above Ground         Subcategory: Bollard - Mini         PHYSICAL         Shape: Rectangle         Length (mm): 100         Length (in): 3 <sup>15</sup> / <sub>16</sub> Width (mm): 100         Width (in): 3 <sup>15</sup> / <sub>16</sub> Height (mm): 150         Height (in): 5 <sup>7</sup> / <sub>8</sub> Light Distribution: Direct         Diffuser: Transparent Flat Tempered Glass         Fixture Finish: GRY / ANT         Fixture Material: Aluminum Die Cast         Upon Request: Finishes - Black, White, Bronze, Corten         ELECTRICAL         Lamp Type: LED         Input Wattage (W): 7.3         Total Output Wattage (W): 6         Diriver Included: Yes         Driver Location: Integrated         Driver Type: Constant Current - 120Vac         Driver Class: Class 2         Input Voltage (V): 120 - 277         Constant Current (MA): 500         Upon Request: (Not included - see components [IP65 or higher enclosure to be supplied by others]): Remote: 0-10Vdc dimming / Phase dimming / Non-dimming 120/277Vac | Series: Mini C             | Dne                                                      |
|-----------------------------------------------------------------------------------------------------------------------------------------------------------------------------------------------------------------------------------------------------------------------------------------------------------------------------------------------------------------------------------------------------------------------------------------------------------------------------------------------------------------------------------------------------------------------------------------------------------------------------------------------------------------------------------------------------------------------------------------------------------------------------------------------------------------------------------------------------------------------------------------------------------------------------------------------------------------------------------------------------------------------------------------------------------------------------------------------------------------------------------------------------------|----------------------------|----------------------------------------------------------|
| Mounting Type: Post<br>Mounting Location: Above Ground<br>Subcategory: Bollard - Mini<br>PHYSICAL<br>Shape: Rectangle<br>Length (mm): 100<br>Length (in): 3 <sup>15</sup> / <sub>16</sub><br>Width (mm): 100<br>Width (in): 3 <sup>15</sup> / <sub>16</sub><br>Height (mm): 150<br>Height (in): 5 <sup>7</sup> / <sub>8</sub><br>Light Distribution: Direct<br>Diffuser: Transparent Flat Tempered Glass<br>Fixture Finish: GRY / ANT<br>Fixture Material: Aluminum Die Cast<br>Upon Request: Finishes - Black, White, Bronze, Corten<br><b>ELECTRICAL</b><br>Lamp Type: LED<br>Input Wattage (W): 7.3<br>Total Output Wattage (W): 6<br>Dimming: Non-Dimmable<br>Driver Included: Yes<br>Driver Location: Integrated<br>Driver Type: Constant Current - 120Vac<br>Driver Type: Constant Current - 120Vac<br>Driver Type: Constant Current - 120Vac<br>Driver Class: Class 2<br>Input Voltage (V): 120 - 277<br>Constant Current (MA): 500<br>Upon Request: (Not included - see components [IP65 or higher<br>enclosure to be supplied by others]): Remote: 0-10Vdc dimming / Phase                                                                       | Brand: Plate               | <                                                        |
| Mounting Location: Above Ground<br>Subcategory: Bollard - Mini<br>PHYSICAL<br>Shape: Rectangle<br>Length (mm): 100<br>Length (in): 3 <sup>15</sup> / <sub>16</sub><br>Width (mm): 100<br>Width (in): 3 <sup>15</sup> / <sub>16</sub><br>Height (mm): 150<br>Height (in): 5 <sup>7</sup> / <sub>8</sub><br>Light Distribution: Direct<br>Diffuser: Transparent Flat Tempered Glass<br>Fixture Finish: GRY / ANT<br>Fixture Material: Aluminum Die Cast<br>Upon Request: Finishes - Black, White, Bronze, Corten<br><b>ELECTRICAL</b><br>Lamp Type: LED<br>Input Wattage (W): 7.3<br>Total Output Wattage (W): 6<br>Dimming: Non-Dimmable<br>Driver Included: Yes<br>Driver Location: Integrated<br>Driver Class: Class 2<br>Input Voltage (V): 120 - 277<br>Constant Current (MA): 500<br>Upon Request: (Not included - see components [IP65 or higher<br>enclosure to be supplied by others]): Remote: 0-10Vdc dimming / Phase                                                                                                                                                                                                                            | Division: Exte             | rior                                                     |
| Subcategory: Bollard - Mini<br>PHYSICAL<br>Shape: Rectangle<br>Length (im): 100<br>Length (in): 3 <sup>15</sup> / <sub>16</sub><br>Width (im): 3 <sup>15</sup> / <sub>16</sub><br>Height (im): 150<br>Height (im): 57/ <sub>8</sub><br>Light Distribution: Direct<br>Diffuser: Transparent Flat Tempered Glass<br>Fixture Finish: GRY / ANT<br>Fixture Material: Aluminum Die Cast<br>Upon Request: Finishes - Black, White, Bronze, Corten<br><b>ELECTRICAL</b><br>Lamp Type: LED<br>Input Wattage (W): 7.3<br>Total Output Wattage (W): 6<br>Dimming: Non-Dimmable<br>Driver Included: Yes<br>Driver Location: Integrated<br>Driver Type: Constant Current - 120Vac<br>Driver Class: Class 2<br>Input Voltage (V): 120 - 277<br>Constant Current (MA): 500<br>Upon Request: (Not included - see components [IP65 or higher<br>enclosure to be supplied by others]): Remote: 0-10Vdc dimming / Phase                                                                                                                                                                                                                                                     | Mounting Typ               | pe: Post                                                 |
| PHYSICALShape: RectangleLength (im): 100Length (in): 3 $\frac{15}{16}$ Width (mm): 100Width (in): 3 $\frac{15}{16}$ Height (im): 150Height (in): 5 $\frac{7}{8}$ Light Distribution: DirectDiffuser: Transparent Flat Tempered GlassFixture Finish: GRY / ANTFixture Material: Aluminum Die CastUpon Request: Finishes - Black, White, Bronze, Corten <b>ELECTRICAL</b> Lamp Type: LEDInput Wattage (W): 7.3Total Output Wattage (W): 6Diriver Included: YesDriver Location: IntegratedDriver Type: Constant Current - 120VacDriver Class: Class 2Input Voltage (V): 120 - 277Constant Current (MA): 500Upon Request: (Not included - see components [IP65 or higherenclosure to be supplied by others]): Remote: 0-10Vdc dimming / Phase                                                                                                                                                                                                                                                                                                                                                                                                                 | Mounting Loo               | cation: Above Ground                                     |
| Shape: Rectangle<br>Length (mm): 100<br>Length (in): 3 $^{15}/_{16}$<br>Width (mm): 100<br>Width (in): 3 $^{15}/_{16}$<br>Height (mm): 150<br>Height (in): 5 $^{7}/_{8}$<br>Light Distribution: Direct<br>Diffuser: Transparent Flat Tempered Glass<br>Fixture Finish: GRY / ANT<br>Fixture Material: Aluminum Die Cast<br>Upon Request: Finishes - Black, White, Bronze, Corten<br><b>ELECTRICAL</b><br>Lamp Type: LED<br>Input Wattage (W): 7.3<br>Total Output Wattage (W): 6<br>Dimming: Non-Dimmable<br>Driver Included: Yes<br>Driver Location: Integrated<br>Driver Type: Constant Current - 120Vac<br>Driver Class: Class 2<br>Input Voltage (V): 120 - 277<br>Constant Current (MA): 500<br>Upon Request: (Not included - see components [IP65 or higher<br>enclosure to be supplied by others]): Remote: 0-10Vdc dimming / Phase                                                                                                                                                                                                                                                                                                                | Subcategory:               | : Bollard - Mini                                         |
| Length (mm): 100<br>Length (in): 3 ${}^{15}\!/_{16}$<br>Width (mm): 100<br>Width (in): 3 ${}^{15}\!/_{16}$<br>Height (mm): 150<br>Height (in): 5 ${}^{7}\!_{9}$<br>Light Distribution: Direct<br>Diffuser: Transparent Flat Tempered Glass<br>Fixture Finish: GRY / ANT<br>Fixture Material: Aluminum Die Cast<br>Upon Request: Finishes - Black, White, Bronze, Corten<br><b>ELECTRICAL</b><br>Lamp Type: LED<br>Input Wattage (W): 7.3<br>Total Output Wattage (W): 6<br>Dimming: Non-Dimmable<br>Driver Included: Yes<br>Driver Location: Integrated<br>Driver Type: Constant Current - 120Vac<br>Driver Class: Class 2<br>Input Voltage (V): 120 - 277<br>Constant Current (MA): 500<br>Upon Request: (Not included - see components [IP65 or higher<br>enclosure to be supplied by others]): Remote: 0-10Vdc dimming / Phase                                                                                                                                                                                                                                                                                                                         | PHYSICAL                   |                                                          |
| Length (in): 3 ${}^{15}\!/_{16}$<br>Width (mm): 100<br>Width (in): 3 ${}^{15}\!/_{16}$<br>Height (mm): 150<br>Height (in): 5 ${}^{7}\!_{6}$<br>Light Distribution: Direct<br>Diffuser: Transparent Flat Tempered Glass<br>Fixture Finish: GRY / ANT<br>Fixture Material: Aluminum Die Cast<br>Upon Request: Finishes - Black, White, Bronze, Corten<br><b>ELECTRICAL</b><br>Lamp Type: LED<br>Input Wattage (W): 7.3<br>Total Output Wattage (W): 6<br>Dimming: Non-Dimmable<br>Driver Included: Yes<br>Driver Location: Integrated<br>Driver Type: Constant Current - 120Vac<br>Driver Class: Class 2<br>Input Voltage (V): 120 - 277<br>Constant Current (MA): 500<br>Upon Request: (Not included - see components [IP65 or higher<br>enclosure to be supplied by others]): Remote: 0-10Vdc dimming / Phase                                                                                                                                                                                                                                                                                                                                             | Shape: Recta               | ngle                                                     |
| Width (mm): 100<br>Width (mm): 100<br>Width (in): 3 <sup>15</sup> / <sub>16</sub><br>Height (mm): 150<br>Height (in): 5 <sup>7</sup> / <sub>8</sub><br>Light Distribution: Direct<br>Diffuser: Transparent Flat Tempered Glass<br>Fixture Finish: GRY / ANT<br>Fixture Material: Aluminum Die Cast<br>Upon Request: Finishes - Black, White, Bronze, Corten<br><b>ELECTRICAL</b><br>Lamp Type: LED<br>Input Wattage (W): 7.3<br>Total Output Wattage (W): 6<br>Dimming: Non-Dimmable<br>Driver Included: Yes<br>Driver Location: Integrated<br>Driver Type: Constant Current - 120Vac<br>Driver Class: Class 2<br>Input Voltage (V): 120 - 277<br>Constant Current (MA): 500<br>Upon Request: (Not included - see components [IP65 or higher<br>enclosure to be supplied by others]): Remote: 0-10Vdc dimming / Phase                                                                                                                                                                                                                                                                                                                                     | Length (mm)                | : 100                                                    |
| Width (in): 3 ${}^{15}_{16}$ Height (in): 5 ${}^{7}_{6}$ Light Distribution: DirectDiffuser: Transparent Flat Tempered GlassFixture Finish: GRY / ANTFixture Material: Aluminum Die CastUpon Request: Finishes - Black, White, Bronze, Corten <b>ELECTRICAL</b> Lamp Type: LEDInput Wattage (W): 7.3Total Output Wattage (W): 6Diriver Included: YesDriver Location: IntegratedDriver Type: Constant Current - 120VacDriver Class: Class 2Input Voltage (V): 120 - 277Constant Current (MA): 500Upon Request: (Not included - see components [IP65 or higher<br>enclosure to be supplied by others]): Remote: 0-10Vdc dimming / Phase                                                                                                                                                                                                                                                                                                                                                                                                                                                                                                                     | Length (in): 3             | <sup>15</sup> / <sub>16</sub>                            |
| Height (imm): 150<br>Height (imm): 150<br>Height (im): 5 $\frac{7}{8}$<br>Light Distribution: Direct<br>Diffuser: Transparent Flat Tempered Glass<br>Fixture Finish: GRY / ANT<br>Fixture Material: Aluminum Die Cast<br>Upon Request: Finishes - Black, White, Bronze, Corten<br><b>ELECTRICAL</b><br>Lamp Type: LED<br>Input Wattage (W): 7.3<br>Total Output Wattage (W): 6<br>Dimming: Non-Dimmable<br>Driver Included: Yes<br>Driver Location: Integrated<br>Driver Type: Constant Current - 120Vac<br>Driver Class: Class 2<br>Input Voltage (V): 120 - 277<br>Constant Current (MA): 500<br>Upon Request: (Not included - see components [IP65 or higher<br>enclosure to be supplied by others]): Remote: 0-10Vdc dimming / Phase                                                                                                                                                                                                                                                                                                                                                                                                                  | Width (mm):                | 100                                                      |
| Height (in): 5 $\frac{7}{6}$<br>Light Distribution: Direct<br>Diffuser: Transparent Flat Tempered Glass<br>Fixture Finish: GRY / ANT<br>Fixture Material: Aluminum Die Cast<br>Upon Request: Finishes - Black, White, Bronze, Corten<br><b>ELECTRICAL</b><br>Lamp Type: LED<br>Input Wattage (W): 7.3<br>Total Output Wattage (W): 6<br>Dimming: Non-Dimmable<br>Driver Included: Yes<br>Driver Location: Integrated<br>Driver Type: Constant Current - 120Vac<br>Driver Class: Class 2<br>Input Voltage (V): 120 - 277<br>Constant Current (MA): 500<br>Upon Request: (Not included - see components [IP65 or higher<br>enclosure to be supplied by others]): Remote: 0-10Vdc dimming / Phase                                                                                                                                                                                                                                                                                                                                                                                                                                                            | Width (in): 3 <sup>1</sup> | 5/16                                                     |
| Light Distribution: Direct<br>Diffuser: Transparent Flat Tempered Glass<br>Fixture Finish: GRY / ANT<br>Fixture Material: Aluminum Die Cast<br>Upon Request: Finishes - Black, White, Bronze, Corten<br><b>ELECTRICAL</b><br>Lamp Type: LED<br>Input Wattage (W): 7.3<br>Total Output Wattage (W): 6<br>Dimming: Non-Dimmable<br>Driver Included: Yes<br>Driver Location: Integrated<br>Driver Type: Constant Current - 120Vac<br>Driver Class: Class 2<br>Input Voltage (V): 120 - 277<br>Constant Current (MA): 500<br>Upon Request: (Not included - see components [IP65 or higher<br>enclosure to be supplied by others]): Remote: 0-10Vdc dimming / Phase                                                                                                                                                                                                                                                                                                                                                                                                                                                                                            | Height (mm):               | : 150                                                    |
| Diffuser: Transparent Flat Tempered Glass<br>Fixture Finish: GRY / ANT<br>Fixture Material: Aluminum Die Cast<br>Upon Request: Finishes - Black, White, Bronze, Corten<br><b>ELECTRICAL</b><br>Lamp Type: LED<br>Input Wattage (W): 7.3<br>Total Output Wattage (W): 6<br>Dimming: Non-Dimmable<br>Driver Included: Yes<br>Driver Location: Integrated<br>Driver Type: Constant Current - 120Vac<br>Driver Class: Class 2<br>Input Voltage (V): 120 - 277<br>Constant Current (MA): 500<br>Upon Request: (Not included - see components [IP65 or higher<br>enclosure to be supplied by others]): Remote: 0-10Vdc dimming / Phase                                                                                                                                                                                                                                                                                                                                                                                                                                                                                                                          | Height (in): 5             | 7/8                                                      |
| Fixture Finish: GRY / ANT<br>Fixture Material: Aluminum Die Cast<br>Upon Request: Finishes - Black, White, Bronze, Corten<br><b>ELECTRICAL</b><br>Lamp Type: LED<br>Input Wattage (W): 7.3<br>Total Output Wattage (W): 6<br>Dimming: Non-Dimmable<br>Driver Included: Yes<br>Driver Location: Integrated<br>Driver Type: Constant Current - 120Vac<br>Driver Class: Class 2<br>Input Voltage (V): 120 - 277<br>Constant Current (MA): 500<br>Upon Request: (Not included - see components [IP65 or higher<br>enclosure to be supplied by others]): Remote: 0-10Vdc dimming / Phase                                                                                                                                                                                                                                                                                                                                                                                                                                                                                                                                                                       | Light Distribu             | ution: Direct                                            |
| Fixture Material: Aluminum Die Cast<br>Upon Request: Finishes - Black, White, Bronze, Corten<br><b>ELECTRICAL</b><br>Lamp Type: LED<br>Input Wattage (W): 7.3<br>Total Output Wattage (W): 6<br>Dimming: Non-Dimmable<br>Driver Included: Yes<br>Driver Location: Integrated<br>Driver Type: Constant Current - 120Vac<br>Driver Class: Class 2<br>Input Voltage (V): 120 - 277<br>Constant Current (MA): 500<br>Upon Request: (Not included - see components [IP65 or higher<br>enclosure to be supplied by others]): Remote: 0-10Vdc dimming / Phase                                                                                                                                                                                                                                                                                                                                                                                                                                                                                                                                                                                                    | Diffuser: Trar             | isparent Flat Tempered Glass                             |
| Upon Request: Finishes - Black, White, Bronze, Corten  ELECTRICAL Lamp Type: LED Input Wattage (W): 7.3 Total Output Wattage (W): 6 Dimming: Non-Dimmable Driver Included: Yes Driver Location: Integrated Driver Type: Constant Current - 120Vac Driver Class: Class 2 Input Voltage (V): 120 - 277 Constant Current (MA): 500 Upon Request: (Not included - see components [IP65 or higher enclosure to be supplied by others]): Remote: 0-10Vdc dimming / Phase                                                                                                                                                                                                                                                                                                                                                                                                                                                                                                                                                                                                                                                                                        | Fixture Finish             | n: GRY / ANT                                             |
| ELECTRICAL<br>Lamp Type: LED<br>Input Wattage (W): 7.3<br>Total Output Wattage (W): 6<br>Dimming: Non-Dimmable<br>Driver Included: Yes<br>Driver Location: Integrated<br>Driver Type: Constant Current - 120Vac<br>Driver Class: Class 2<br>Input Voltage (V): 120 - 277<br>Constant Current (MA): 500<br>Upon Request: (Not included - see components [IP65 or higher<br>enclosure to be supplied by others]): Remote: 0-10Vdc dimming / Phase                                                                                                                                                                                                                                                                                                                                                                                                                                                                                                                                                                                                                                                                                                           | Fixture Mater              | rial: Aluminum Die Cast                                  |
| Lamp Type: LED<br>Input Wattage (W): 7.3<br>Total Output Wattage (W): 6<br>Dimming: Non-Dimmable<br>Driver Included: Yes<br>Driver Location: Integrated<br>Driver Type: Constant Current - 120Vac<br>Driver Class: Class 2<br>Input Voltage (V): 120 - 277<br>Constant Current (MA): 500<br>Upon Request: (Not included - see components [IP65 or higher<br>enclosure to be supplied by others]): Remote: 0-10Vdc dimming / Phase                                                                                                                                                                                                                                                                                                                                                                                                                                                                                                                                                                                                                                                                                                                         | Upon Reques                | st: Finishes - Black, White, Bronze, Corten              |
| Input Wattage (W): 7.3<br>Total Output Wattage (W): 6<br>Dimming: Non-Dimmable<br>Driver Included: Yes<br>Driver Location: Integrated<br>Driver Type: Constant Current - 120Vac<br>Driver Class: Class 2<br>Input Voltage (V): 120 - 277<br>Constant Current (MA): 500<br>Upon Request: (Not included - see components [IP65 or higher<br>enclosure to be supplied by others]): Remote: 0-10Vdc dimming / Phase                                                                                                                                                                                                                                                                                                                                                                                                                                                                                                                                                                                                                                                                                                                                           | ELECTRICAL                 |                                                          |
| Total Output Wattage (W): 6<br>Dimming: Non-Dimmable<br>Driver Included: Yes<br>Driver Location: Integrated<br>Driver Type: Constant Current - 120Vac<br>Driver Class: Class 2<br>Input Voltage (V): 120 - 277<br>Constant Current (MA): 500<br>Upon Request: (Not included - see components [IP65 or higher<br>enclosure to be supplied by others]): Remote: 0-10Vdc dimming / Phase                                                                                                                                                                                                                                                                                                                                                                                                                                                                                                                                                                                                                                                                                                                                                                     | Lamp Type: L               | ED                                                       |
| Dimming: Non-Dimmable<br>Driver Included: Yes<br>Driver Location: Integrated<br>Driver Type: Constant Current - 120Vac<br>Driver Class: Class 2<br>Input Voltage (V): 120 - 277<br>Constant Current (MA): 500<br>Upon Request: (Not included - see components [IP65 or higher<br>enclosure to be supplied by others]): Remote: 0-10Vdc dimming / Phase                                                                                                                                                                                                                                                                                                                                                                                                                                                                                                                                                                                                                                                                                                                                                                                                    | Input Wattag               | e (W): 7.3                                               |
| Driver Included: Yes<br>Driver Location: Integrated<br>Driver Type: Constant Current - 120Vac<br>Driver Class: Class 2<br>Input Voltage (V): 120 - 277<br>Constant Current (MA): 500<br>Upon Request: (Not included - see components [IP65 or higher<br>enclosure to be supplied by others]): Remote: 0-10Vdc dimming / Phase                                                                                                                                                                                                                                                                                                                                                                                                                                                                                                                                                                                                                                                                                                                                                                                                                             | Total Output               | Wattage (W): 6                                           |
| Driver Location: Integrated<br>Driver Type: Constant Current - 120Vac<br>Driver Class: Class 2<br>Input Voltage (V): 120 - 277<br>Constant Current (MA): 500<br>Upon Request: (Not included - see components [IP65 or higher<br>enclosure to be supplied by others]): Remote: 0-10Vdc dimming / Phase                                                                                                                                                                                                                                                                                                                                                                                                                                                                                                                                                                                                                                                                                                                                                                                                                                                     | Dimming: No                | n-Dimmable                                               |
| Driver Type: Constant Current - 120Vac<br>Driver Class: Class 2<br>Input Voltage (V): 120 - 277<br>Constant Current (MA): 500<br>Upon Request: (Not included - see components [IP65 or higher<br>enclosure to be supplied by others]): Remote: 0-10Vdc dimming / Phase                                                                                                                                                                                                                                                                                                                                                                                                                                                                                                                                                                                                                                                                                                                                                                                                                                                                                    | Driver Includ              | ed: Yes                                                  |
| Driver Class: Class 2<br>Input Voltage (V): 120 - 277<br>Constant Current (MA): 500<br>Upon Request: (Not included - see components [IP65 or higher<br>enclosure to be supplied by others]): Remote: 0-10Vdc dimming / Phase                                                                                                                                                                                                                                                                                                                                                                                                                                                                                                                                                                                                                                                                                                                                                                                                                                                                                                                              | Driver Location            | on: Integrated                                           |
| Input Voltage (V): 120 - 277<br>Constant Current (MA): 500<br>Upon Request: (Not included - see components [IP65 or higher<br>enclosure to be supplied by others]): Remote: 0-10Vdc dimming / Phase                                                                                                                                                                                                                                                                                                                                                                                                                                                                                                                                                                                                                                                                                                                                                                                                                                                                                                                                                       | Driver Type: (             | Constant Current - 120Vac                                |
| Constant Current (MA): 500<br>Upon Request: (Not included - see components [IP65 or higher<br>enclosure to be supplied by others]): Remote: 0-10Vdc dimming / Phase                                                                                                                                                                                                                                                                                                                                                                                                                                                                                                                                                                                                                                                                                                                                                                                                                                                                                                                                                                                       | Driver Class:              | Class 2                                                  |
| Upon Request: (Not included - see components [IP65 or higher<br>enclosure to be supplied by others]): Remote: 0-10Vdc dimming / Phase                                                                                                                                                                                                                                                                                                                                                                                                                                                                                                                                                                                                                                                                                                                                                                                                                                                                                                                                                                                                                     | Input Voltage              | e (V): 120 - 277                                         |
| enclosure to be supplied by others]): Remote: 0-10Vdc dimming / Phase                                                                                                                                                                                                                                                                                                                                                                                                                                                                                                                                                                                                                                                                                                                                                                                                                                                                                                                                                                                                                                                                                     | Constant Cur               | rent (MA): 500                                           |
|                                                                                                                                                                                                                                                                                                                                                                                                                                                                                                                                                                                                                                                                                                                                                                                                                                                                                                                                                                                                                                                                                                                                                           | enclosure to               | be supplied by others]): Remote: 0-10Vdc dimming / Phase |