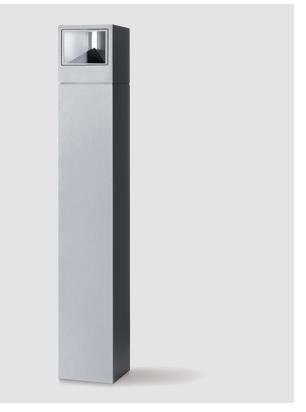

### E9B004-

| base number | Color       | L9             |
|-------------|-------------|----------------|
|             | Temperature | Finishes-06-08 |

\_

1. To build a product code in our configurator select the specify button on the base model # product page

### GENERAL

| Brand: Platek         Division: Exterior         Mounting Type: Post         Mounting Location: Above Ground         Subcategory: Bollard - Mini         PHYSICAL         Shape: Rectangle         Length (mm): 100         Length (in): 3 <sup>15</sup> / <sub>16</sub> Width (mm): 100         Width (in): 3 <sup>15</sup> / <sub>16</sub> Height (mm): 150         Height (in): 5 <sup>7</sup> / <sub>8</sub> Light Distribution: Direct         Diffuser: Transparent Flat Tempered Glass         Fixture Finish: GRY / ANT         Fixture Material: Aluminum Die Cast         Upon Request: Finishes - Black, White, Bronze, Corten         ELECTRICAL         Lamp Type: LED         Input Wattage (W): 7.3         Total Output Wattage (W): 6         Diriver Included: Yes         Driver Location: Integrated         Driver Type: Constant Current - 120Vac         Driver Class: Class 2         Input Voltage (V): 120 - 277         Constant Current (MA): 500         Upon Request: (Not included - see components [IP65 or higher enclosure to be supplied by others]): Remote: 0-10Vdc dimming / Phase dimming / Non-dimming 120/277Vac | Series: Mini C             | Dne                                                      |
|-----------------------------------------------------------------------------------------------------------------------------------------------------------------------------------------------------------------------------------------------------------------------------------------------------------------------------------------------------------------------------------------------------------------------------------------------------------------------------------------------------------------------------------------------------------------------------------------------------------------------------------------------------------------------------------------------------------------------------------------------------------------------------------------------------------------------------------------------------------------------------------------------------------------------------------------------------------------------------------------------------------------------------------------------------------------------------------------------------------------------------------------------------------|----------------------------|----------------------------------------------------------|
| Mounting Type: Post<br>Mounting Location: Above Ground<br>Subcategory: Bollard - Mini<br>PHYSICAL<br>Shape: Rectangle<br>Length (mm): 100<br>Length (in): 3 <sup>15</sup> / <sub>16</sub><br>Width (mm): 100<br>Width (in): 3 <sup>15</sup> / <sub>16</sub><br>Height (mm): 150<br>Height (in): 5 <sup>7</sup> / <sub>8</sub><br>Light Distribution: Direct<br>Diffuser: Transparent Flat Tempered Glass<br>Fixture Finish: GRY / ANT<br>Fixture Material: Aluminum Die Cast<br>Upon Request: Finishes - Black, White, Bronze, Corten<br><b>ELECTRICAL</b><br>Lamp Type: LED<br>Input Wattage (W): 7.3<br>Total Output Wattage (W): 6<br>Dimming: Non-Dimmable<br>Driver Included: Yes<br>Driver Location: Integrated<br>Driver Type: Constant Current - 120Vac<br>Driver Type: Constant Current - 120Vac<br>Driver Type: Constant Current - 120Vac<br>Driver Class: Class 2<br>Input Voltage (V): 120 - 277<br>Constant Current (MA): 500<br>Upon Request: (Not included - see components [IP65 or higher<br>enclosure to be supplied by others]): Remote: 0-10Vdc dimming / Phase                                                                       | Brand: Plate               | <                                                        |
| Mounting Location: Above Ground<br>Subcategory: Bollard - Mini<br>PHYSICAL<br>Shape: Rectangle<br>Length (mm): 100<br>Length (in): 3 <sup>15</sup> / <sub>16</sub><br>Width (mm): 100<br>Width (in): 3 <sup>15</sup> / <sub>16</sub><br>Height (mm): 150<br>Height (in): 5 <sup>7</sup> / <sub>8</sub><br>Light Distribution: Direct<br>Diffuser: Transparent Flat Tempered Glass<br>Fixture Finish: GRY / ANT<br>Fixture Material: Aluminum Die Cast<br>Upon Request: Finishes - Black, White, Bronze, Corten<br><b>ELECTRICAL</b><br>Lamp Type: LED<br>Input Wattage (W): 7.3<br>Total Output Wattage (W): 6<br>Dimming: Non-Dimmable<br>Driver Included: Yes<br>Driver Location: Integrated<br>Driver Class: Class 2<br>Input Voltage (V): 120 - 277<br>Constant Current (MA): 500<br>Upon Request: (Not included - see components [IP65 or higher<br>enclosure to be supplied by others]): Remote: 0-10Vdc dimming / Phase                                                                                                                                                                                                                            | Division: Exte             | rior                                                     |
| Subcategory: Bollard - Mini<br>PHYSICAL<br>Shape: Rectangle<br>Length (im): 100<br>Length (in): 3 <sup>15</sup> / <sub>16</sub><br>Width (im): 3 <sup>15</sup> / <sub>16</sub><br>Height (im): 150<br>Height (im): 57/ <sub>8</sub><br>Light Distribution: Direct<br>Diffuser: Transparent Flat Tempered Glass<br>Fixture Finish: GRY / ANT<br>Fixture Material: Aluminum Die Cast<br>Upon Request: Finishes - Black, White, Bronze, Corten<br><b>ELECTRICAL</b><br>Lamp Type: LED<br>Input Wattage (W): 7.3<br>Total Output Wattage (W): 6<br>Dimming: Non-Dimmable<br>Driver Included: Yes<br>Driver Location: Integrated<br>Driver Type: Constant Current - 120Vac<br>Driver Class: Class 2<br>Input Voltage (V): 120 - 277<br>Constant Current (MA): 500<br>Upon Request: (Not included - see components [IP65 or higher<br>enclosure to be supplied by others]): Remote: 0-10Vdc dimming / Phase                                                                                                                                                                                                                                                     | Mounting Typ               | pe: Post                                                 |
| PHYSICALShape: RectangleLength (im): 100Length (in): 3 $\frac{15}{16}$ Width (mm): 100Width (in): 3 $\frac{15}{16}$ Height (im): 150Height (in): 5 $\frac{7}{8}$ Light Distribution: DirectDiffuser: Transparent Flat Tempered GlassFixture Finish: GRY / ANTFixture Material: Aluminum Die CastUpon Request: Finishes - Black, White, Bronze, Corten <b>ELECTRICAL</b> Lamp Type: LEDInput Wattage (W): 7.3Total Output Wattage (W): 6Diriver Included: YesDriver Location: IntegratedDriver Type: Constant Current - 120VacDriver Class: Class 2Input Voltage (V): 120 - 277Constant Current (MA): 500Upon Request: (Not included - see components [IP65 or higherenclosure to be supplied by others]): Remote: 0-10Vdc dimming / Phase                                                                                                                                                                                                                                                                                                                                                                                                                 | Mounting Loo               | cation: Above Ground                                     |
| Shape: Rectangle<br>Length (mm): 100<br>Length (in): 3 $^{15}/_{16}$<br>Width (mm): 100<br>Width (in): 3 $^{15}/_{16}$<br>Height (mm): 150<br>Height (in): 5 $^{7}/_{8}$<br>Light Distribution: Direct<br>Diffuser: Transparent Flat Tempered Glass<br>Fixture Finish: GRY / ANT<br>Fixture Material: Aluminum Die Cast<br>Upon Request: Finishes - Black, White, Bronze, Corten<br><b>ELECTRICAL</b><br>Lamp Type: LED<br>Input Wattage (W): 7.3<br>Total Output Wattage (W): 6<br>Dimming: Non-Dimmable<br>Driver Included: Yes<br>Driver Location: Integrated<br>Driver Type: Constant Current - 120Vac<br>Driver Class: Class 2<br>Input Voltage (V): 120 - 277<br>Constant Current (MA): 500<br>Upon Request: (Not included - see components [IP65 or higher<br>enclosure to be supplied by others]): Remote: 0-10Vdc dimming / Phase                                                                                                                                                                                                                                                                                                                | Subcategory:               | : Bollard - Mini                                         |
| Length (mm): 100<br>Length (in): 3 ${}^{15}\!/_{16}$<br>Width (mm): 100<br>Width (in): 3 ${}^{15}\!/_{16}$<br>Height (mm): 150<br>Height (in): 5 ${}^{7}\!_{9}$<br>Light Distribution: Direct<br>Diffuser: Transparent Flat Tempered Glass<br>Fixture Finish: GRY / ANT<br>Fixture Material: Aluminum Die Cast<br>Upon Request: Finishes - Black, White, Bronze, Corten<br><b>ELECTRICAL</b><br>Lamp Type: LED<br>Input Wattage (W): 7.3<br>Total Output Wattage (W): 6<br>Dimming: Non-Dimmable<br>Driver Included: Yes<br>Driver Location: Integrated<br>Driver Type: Constant Current - 120Vac<br>Driver Class: Class 2<br>Input Voltage (V): 120 - 277<br>Constant Current (MA): 500<br>Upon Request: (Not included - see components [IP65 or higher<br>enclosure to be supplied by others]): Remote: 0-10Vdc dimming / Phase                                                                                                                                                                                                                                                                                                                         | PHYSICAL                   |                                                          |
| Length (in): 3 ${}^{15}\!/_{16}$<br>Width (mm): 100<br>Width (in): 3 ${}^{15}\!/_{16}$<br>Height (mm): 150<br>Height (in): 5 ${}^{7}\!_{6}$<br>Light Distribution: Direct<br>Diffuser: Transparent Flat Tempered Glass<br>Fixture Finish: GRY / ANT<br>Fixture Material: Aluminum Die Cast<br>Upon Request: Finishes - Black, White, Bronze, Corten<br><b>ELECTRICAL</b><br>Lamp Type: LED<br>Input Wattage (W): 7.3<br>Total Output Wattage (W): 6<br>Dimming: Non-Dimmable<br>Driver Included: Yes<br>Driver Location: Integrated<br>Driver Type: Constant Current - 120Vac<br>Driver Class: Class 2<br>Input Voltage (V): 120 - 277<br>Constant Current (MA): 500<br>Upon Request: (Not included - see components [IP65 or higher<br>enclosure to be supplied by others]): Remote: 0-10Vdc dimming / Phase                                                                                                                                                                                                                                                                                                                                             | Shape: Recta               | ngle                                                     |
| Width (mm): 100<br>Width (mm): 100<br>Width (in): 3 <sup>15</sup> / <sub>16</sub><br>Height (mm): 150<br>Height (in): 5 <sup>7</sup> / <sub>8</sub><br>Light Distribution: Direct<br>Diffuser: Transparent Flat Tempered Glass<br>Fixture Finish: GRY / ANT<br>Fixture Material: Aluminum Die Cast<br>Upon Request: Finishes - Black, White, Bronze, Corten<br><b>ELECTRICAL</b><br>Lamp Type: LED<br>Input Wattage (W): 7.3<br>Total Output Wattage (W): 6<br>Dimming: Non-Dimmable<br>Driver Included: Yes<br>Driver Location: Integrated<br>Driver Type: Constant Current - 120Vac<br>Driver Class: Class 2<br>Input Voltage (V): 120 - 277<br>Constant Current (MA): 500<br>Upon Request: (Not included - see components [IP65 or higher<br>enclosure to be supplied by others]): Remote: 0-10Vdc dimming / Phase                                                                                                                                                                                                                                                                                                                                     | Length (mm)                | : 100                                                    |
| Width (in): 3 ${}^{15}_{16}$ Height (in): 5 ${}^{7}_{6}$ Light Distribution: DirectDiffuser: Transparent Flat Tempered GlassFixture Finish: GRY / ANTFixture Material: Aluminum Die CastUpon Request: Finishes - Black, White, Bronze, Corten <b>ELECTRICAL</b> Lamp Type: LEDInput Wattage (W): 7.3Total Output Wattage (W): 6Diriver Included: YesDriver Location: IntegratedDriver Type: Constant Current - 120VacDriver Class: Class 2Input Voltage (V): 120 - 277Constant Current (MA): 500Upon Request: (Not included - see components [IP65 or higher<br>enclosure to be supplied by others]): Remote: 0-10Vdc dimming / Phase                                                                                                                                                                                                                                                                                                                                                                                                                                                                                                                     | Length (in): 3             | <sup>15</sup> / <sub>16</sub>                            |
| Height (imm): 150<br>Height (imm): 150<br>Height (im): 5 $\frac{7}{8}$<br>Light Distribution: Direct<br>Diffuser: Transparent Flat Tempered Glass<br>Fixture Finish: GRY / ANT<br>Fixture Material: Aluminum Die Cast<br>Upon Request: Finishes - Black, White, Bronze, Corten<br><b>ELECTRICAL</b><br>Lamp Type: LED<br>Input Wattage (W): 7.3<br>Total Output Wattage (W): 6<br>Dimming: Non-Dimmable<br>Driver Included: Yes<br>Driver Location: Integrated<br>Driver Type: Constant Current - 120Vac<br>Driver Class: Class 2<br>Input Voltage (V): 120 - 277<br>Constant Current (MA): 500<br>Upon Request: (Not included - see components [IP65 or higher<br>enclosure to be supplied by others]): Remote: 0-10Vdc dimming / Phase                                                                                                                                                                                                                                                                                                                                                                                                                  | Width (mm):                | 100                                                      |
| Height (in): 5 $\frac{7}{6}$<br>Light Distribution: Direct<br>Diffuser: Transparent Flat Tempered Glass<br>Fixture Finish: GRY / ANT<br>Fixture Material: Aluminum Die Cast<br>Upon Request: Finishes - Black, White, Bronze, Corten<br><b>ELECTRICAL</b><br>Lamp Type: LED<br>Input Wattage (W): 7.3<br>Total Output Wattage (W): 6<br>Dimming: Non-Dimmable<br>Driver Included: Yes<br>Driver Location: Integrated<br>Driver Type: Constant Current - 120Vac<br>Driver Class: Class 2<br>Input Voltage (V): 120 - 277<br>Constant Current (MA): 500<br>Upon Request: (Not included - see components [IP65 or higher<br>enclosure to be supplied by others]): Remote: 0-10Vdc dimming / Phase                                                                                                                                                                                                                                                                                                                                                                                                                                                            | Width (in): 3 <sup>1</sup> | 5/16                                                     |
| Light Distribution: Direct<br>Diffuser: Transparent Flat Tempered Glass<br>Fixture Finish: GRY / ANT<br>Fixture Material: Aluminum Die Cast<br>Upon Request: Finishes - Black, White, Bronze, Corten<br><b>ELECTRICAL</b><br>Lamp Type: LED<br>Input Wattage (W): 7.3<br>Total Output Wattage (W): 6<br>Dimming: Non-Dimmable<br>Driver Included: Yes<br>Driver Location: Integrated<br>Driver Type: Constant Current - 120Vac<br>Driver Class: Class 2<br>Input Voltage (V): 120 - 277<br>Constant Current (MA): 500<br>Upon Request: (Not included - see components [IP65 or higher<br>enclosure to be supplied by others]): Remote: 0-10Vdc dimming / Phase                                                                                                                                                                                                                                                                                                                                                                                                                                                                                            | Height (mm):               | : 150                                                    |
| Diffuser: Transparent Flat Tempered Glass<br>Fixture Finish: GRY / ANT<br>Fixture Material: Aluminum Die Cast<br>Upon Request: Finishes - Black, White, Bronze, Corten<br><b>ELECTRICAL</b><br>Lamp Type: LED<br>Input Wattage (W): 7.3<br>Total Output Wattage (W): 6<br>Dimming: Non-Dimmable<br>Driver Included: Yes<br>Driver Location: Integrated<br>Driver Type: Constant Current - 120Vac<br>Driver Class: Class 2<br>Input Voltage (V): 120 - 277<br>Constant Current (MA): 500<br>Upon Request: (Not included - see components [IP65 or higher<br>enclosure to be supplied by others]): Remote: 0-10Vdc dimming / Phase                                                                                                                                                                                                                                                                                                                                                                                                                                                                                                                          | Height (in): 5             | 7/8                                                      |
| Fixture Finish: GRY / ANT<br>Fixture Material: Aluminum Die Cast<br>Upon Request: Finishes - Black, White, Bronze, Corten<br><b>ELECTRICAL</b><br>Lamp Type: LED<br>Input Wattage (W): 7.3<br>Total Output Wattage (W): 6<br>Dimming: Non-Dimmable<br>Driver Included: Yes<br>Driver Location: Integrated<br>Driver Type: Constant Current - 120Vac<br>Driver Class: Class 2<br>Input Voltage (V): 120 - 277<br>Constant Current (MA): 500<br>Upon Request: (Not included - see components [IP65 or higher<br>enclosure to be supplied by others]): Remote: 0-10Vdc dimming / Phase                                                                                                                                                                                                                                                                                                                                                                                                                                                                                                                                                                       | Light Distribu             | ution: Direct                                            |
| Fixture Material: Aluminum Die Cast<br>Upon Request: Finishes - Black, White, Bronze, Corten<br><b>ELECTRICAL</b><br>Lamp Type: LED<br>Input Wattage (W): 7.3<br>Total Output Wattage (W): 6<br>Dimming: Non-Dimmable<br>Driver Included: Yes<br>Driver Location: Integrated<br>Driver Type: Constant Current - 120Vac<br>Driver Class: Class 2<br>Input Voltage (V): 120 - 277<br>Constant Current (MA): 500<br>Upon Request: (Not included - see components [IP65 or higher<br>enclosure to be supplied by others]): Remote: 0-10Vdc dimming / Phase                                                                                                                                                                                                                                                                                                                                                                                                                                                                                                                                                                                                    | Diffuser: Trar             | isparent Flat Tempered Glass                             |
| Upon Request: Finishes - Black, White, Bronze, Corten  ELECTRICAL Lamp Type: LED Input Wattage (W): 7.3 Total Output Wattage (W): 6 Dimming: Non-Dimmable Driver Included: Yes Driver Location: Integrated Driver Type: Constant Current - 120Vac Driver Class: Class 2 Input Voltage (V): 120 - 277 Constant Current (MA): 500 Upon Request: (Not included - see components [IP65 or higher enclosure to be supplied by others]): Remote: 0-10Vdc dimming / Phase                                                                                                                                                                                                                                                                                                                                                                                                                                                                                                                                                                                                                                                                                        | Fixture Finish             | n: GRY / ANT                                             |
| ELECTRICAL<br>Lamp Type: LED<br>Input Wattage (W): 7.3<br>Total Output Wattage (W): 6<br>Dimming: Non-Dimmable<br>Driver Included: Yes<br>Driver Location: Integrated<br>Driver Type: Constant Current - 120Vac<br>Driver Class: Class 2<br>Input Voltage (V): 120 - 277<br>Constant Current (MA): 500<br>Upon Request: (Not included - see components [IP65 or higher<br>enclosure to be supplied by others]): Remote: 0-10Vdc dimming / Phase                                                                                                                                                                                                                                                                                                                                                                                                                                                                                                                                                                                                                                                                                                           | Fixture Mater              | rial: Aluminum Die Cast                                  |
| Lamp Type: LED<br>Input Wattage (W): 7.3<br>Total Output Wattage (W): 6<br>Dimming: Non-Dimmable<br>Driver Included: Yes<br>Driver Location: Integrated<br>Driver Type: Constant Current - 120Vac<br>Driver Class: Class 2<br>Input Voltage (V): 120 - 277<br>Constant Current (MA): 500<br>Upon Request: (Not included - see components [IP65 or higher<br>enclosure to be supplied by others]): Remote: 0-10Vdc dimming / Phase                                                                                                                                                                                                                                                                                                                                                                                                                                                                                                                                                                                                                                                                                                                         | Upon Reques                | st: Finishes - Black, White, Bronze, Corten              |
| Input Wattage (W): 7.3<br>Total Output Wattage (W): 6<br>Dimming: Non-Dimmable<br>Driver Included: Yes<br>Driver Location: Integrated<br>Driver Type: Constant Current - 120Vac<br>Driver Class: Class 2<br>Input Voltage (V): 120 - 277<br>Constant Current (MA): 500<br>Upon Request: (Not included - see components [IP65 or higher<br>enclosure to be supplied by others]): Remote: 0-10Vdc dimming / Phase                                                                                                                                                                                                                                                                                                                                                                                                                                                                                                                                                                                                                                                                                                                                           | ELECTRICAL                 |                                                          |
| Total Output Wattage (W): 6<br>Dimming: Non-Dimmable<br>Driver Included: Yes<br>Driver Location: Integrated<br>Driver Type: Constant Current - 120Vac<br>Driver Class: Class 2<br>Input Voltage (V): 120 - 277<br>Constant Current (MA): 500<br>Upon Request: (Not included - see components [IP65 or higher<br>enclosure to be supplied by others]): Remote: 0-10Vdc dimming / Phase                                                                                                                                                                                                                                                                                                                                                                                                                                                                                                                                                                                                                                                                                                                                                                     | Lamp Type: L               | ED                                                       |
| Dimming: Non-Dimmable<br>Driver Included: Yes<br>Driver Location: Integrated<br>Driver Type: Constant Current - 120Vac<br>Driver Class: Class 2<br>Input Voltage (V): 120 - 277<br>Constant Current (MA): 500<br>Upon Request: (Not included - see components [IP65 or higher<br>enclosure to be supplied by others]): Remote: 0-10Vdc dimming / Phase                                                                                                                                                                                                                                                                                                                                                                                                                                                                                                                                                                                                                                                                                                                                                                                                    | Input Wattag               | e (W): 7.3                                               |
| Driver Included: Yes<br>Driver Location: Integrated<br>Driver Type: Constant Current - 120Vac<br>Driver Class: Class 2<br>Input Voltage (V): 120 - 277<br>Constant Current (MA): 500<br>Upon Request: (Not included - see components [IP65 or higher<br>enclosure to be supplied by others]): Remote: 0-10Vdc dimming / Phase                                                                                                                                                                                                                                                                                                                                                                                                                                                                                                                                                                                                                                                                                                                                                                                                                             | Total Output               | Wattage (W): 6                                           |
| Driver Location: Integrated<br>Driver Type: Constant Current - 120Vac<br>Driver Class: Class 2<br>Input Voltage (V): 120 - 277<br>Constant Current (MA): 500<br>Upon Request: (Not included - see components [IP65 or higher<br>enclosure to be supplied by others]): Remote: 0-10Vdc dimming / Phase                                                                                                                                                                                                                                                                                                                                                                                                                                                                                                                                                                                                                                                                                                                                                                                                                                                     | Dimming: No                | n-Dimmable                                               |
| Driver Type: Constant Current - 120Vac<br>Driver Class: Class 2<br>Input Voltage (V): 120 - 277<br>Constant Current (MA): 500<br>Upon Request: (Not included - see components [IP65 or higher<br>enclosure to be supplied by others]): Remote: 0-10Vdc dimming / Phase                                                                                                                                                                                                                                                                                                                                                                                                                                                                                                                                                                                                                                                                                                                                                                                                                                                                                    | Driver Includ              | ed: Yes                                                  |
| Driver Class: Class 2<br>Input Voltage (V): 120 - 277<br>Constant Current (MA): 500<br>Upon Request: (Not included - see components [IP65 or higher<br>enclosure to be supplied by others]): Remote: 0-10Vdc dimming / Phase                                                                                                                                                                                                                                                                                                                                                                                                                                                                                                                                                                                                                                                                                                                                                                                                                                                                                                                              | Driver Location            | on: Integrated                                           |
| Input Voltage (V): 120 - 277<br>Constant Current (MA): 500<br>Upon Request: (Not included - see components [IP65 or higher<br>enclosure to be supplied by others]): Remote: 0-10Vdc dimming / Phase                                                                                                                                                                                                                                                                                                                                                                                                                                                                                                                                                                                                                                                                                                                                                                                                                                                                                                                                                       | Driver Type: (             | Constant Current - 120Vac                                |
| Constant Current (MA): 500<br>Upon Request: (Not included - see components [IP65 or higher<br>enclosure to be supplied by others]): Remote: 0-10Vdc dimming / Phase                                                                                                                                                                                                                                                                                                                                                                                                                                                                                                                                                                                                                                                                                                                                                                                                                                                                                                                                                                                       | Driver Class:              | Class 2                                                  |
| Upon Request: (Not included - see components [IP65 or higher<br>enclosure to be supplied by others]): Remote: 0-10Vdc dimming / Phase                                                                                                                                                                                                                                                                                                                                                                                                                                                                                                                                                                                                                                                                                                                                                                                                                                                                                                                                                                                                                     | Input Voltage              | e (V): 120 - 277                                         |
| enclosure to be supplied by others]): Remote: 0-10Vdc dimming / Phase                                                                                                                                                                                                                                                                                                                                                                                                                                                                                                                                                                                                                                                                                                                                                                                                                                                                                                                                                                                                                                                                                     | Constant Cur               | rent (MA): 500                                           |
|                                                                                                                                                                                                                                                                                                                                                                                                                                                                                                                                                                                                                                                                                                                                                                                                                                                                                                                                                                                                                                                                                                                                                           | enclosure to               | be supplied by others]): Remote: 0-10Vdc dimming / Phase |