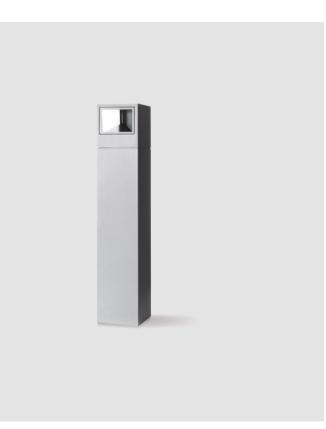

### GENERAL

| Brand: Platek         Division: Exterior         Mounting Type: Post         Mounting Location: Above Ground         Subcategory: Bollard         PHYSICAL         Shape: Rectangle         Length (nm): 100         Length (in): 3 <sup>15</sup> / <sub>16</sub> Width (mm): 100         Width (mm): 100         Width (in): 3 <sup>15</sup> / <sub>16</sub> Height (mm): 500         Height (in): 19 <sup>11</sup> / <sub>16</sub> Light Distribution: Direct         Diffuser: Transparent Flat Tempered Glass         Fixture Finish: GRY / ANT         Fixture Material: Aluminum Die Cast         Upon Request: Finishes - Black, White, Bronze, Corten         ELECTRICAL         Lamp Type: LED         Input Wattage (W): 9.5         Total Output Wattage (W): 8         Dimming: Non-Dimmable         Driver Included: Yes         Driver Class: Class 2         Input Voltage (V): 120 - 277         Constant Current (MA): 700         Upon Request: (Not included - see components [IP65 or higher enclosure to be supplied by others]): Remote: 0-10Vdc dimming / Phase dimming / Non-dimming 120/277Vac | Series: Mini One                              |                                         |
|-------------------------------------------------------------------------------------------------------------------------------------------------------------------------------------------------------------------------------------------------------------------------------------------------------------------------------------------------------------------------------------------------------------------------------------------------------------------------------------------------------------------------------------------------------------------------------------------------------------------------------------------------------------------------------------------------------------------------------------------------------------------------------------------------------------------------------------------------------------------------------------------------------------------------------------------------------------------------------------------------------------------------------------------------------------------------------------------------------------------------|-----------------------------------------------|-----------------------------------------|
| Mounting Type: Post<br>Mounting Location: Above Ground<br>Subcategory: Bollard<br><b>PHYSICAL</b><br>Shape: Rectangle<br>Length (mm): 100<br>Length (in): 3 ${}^{15}\!\!/_{16}$<br>Width (mm): 100<br>Width (in): 3 ${}^{15}\!\!/_{16}$<br>Height (mm): 500<br>Height (in): 19 ${}^{11}\!\!/_{16}$<br>Light Distribution: Direct<br>Diffuser: Transparent Flat Tempered Glass<br>Fixture Finish: GRY / ANT<br>Fixture Material: Aluminum Die Cast<br>Upon Request: Finishes - Black, White, Bronze, Corten<br><b>ELECTRICAL</b><br>Lamp Type: LED<br>Input Wattage (W): 9.5<br>Total Output Wattage (W): 8<br>Dimming: Non-Dimmable<br>Driver Included: Yes<br>Driver Location: Integrated<br>Driver Type: Constant Current - 120Vac<br>Driver Class: Class 2<br>Input Voltage (V): 120 - 277<br>Constant Current (MA): 700<br>Upon Request: (Not included - see components [IP65 or higher<br>enclosure to be supplied by others]): Remote: 0-10Vdc dimming / Phase                                                                                                                                                    | Brand: Platek                                 |                                         |
| Mounting Location: Above Ground<br>Subcategory: Bollard<br>PHYSICAL<br>Shape: Rectangle<br>Length (im): 100<br>Length (in): 3 <sup>15</sup> / <sub>16</sub><br>Width (im): 3 <sup>15</sup> / <sub>16</sub><br>Width (im): 3 <sup>15</sup> / <sub>16</sub><br>Height (im): 500<br>Height (in): 19 <sup>11</sup> / <sub>16</sub><br>Light Distribution: Direct<br>Diffuser: Transparent Flat Tempered Glass<br>Fixture Finish: GRY / ANT<br>Fixture Material: Aluminum Die Cast<br>Upon Request: Finishes - Black, White, Bronze, Corten<br><b>ELECTRICAL</b><br>Lamp Type: LED<br>Input Wattage (W): 9.5<br>Total Output Wattage (W): 8<br>Dimming: Non-Dimmable<br>Driver Included: Yes<br>Driver Location: Integrated<br>Driver Type: Constant Current - 120Vac<br>Driver Type: Constant Current (MA): 700<br>Upon Request: (Not included - see components [IP65 or higher<br>enclosure to be supplied by others]): Remote: 0-10Vdc dimming / Phase                                                                                                                                                                    | Division: Exterior                            |                                         |
| Subcategory: Bollard PHYSICAL Shape: Rectangle Length (im): 100 Length (in): 3 <sup>15</sup> / <sub>16</sub> Width (mm): 100 Width (in): 3 <sup>15</sup> / <sub>16</sub> Height (mm): 500 Height (in): 19 <sup>11</sup> / <sub>16</sub> Light Distribution: Direct Diffuser: Transparent Flat Tempered Glass Fixture Finish: GRY / ANT Fixture Material: Aluminum Die Cast Upon Request: Finishes - Black, White, Bronze, Corten ELECTRICAL Lamp Type: LED Input Wattage (W): 9.5 Total Output Wattage (W): 8 Dimming: Non-Dimmable Driver Included: Yes Driver Location: Integrated Driver Type: Constant Current - 120Vac Driver Class: Class 2 Input Voltage (V): 120 - 277 Constant Current (MA): 700 Upon Request: (Not included - see components [IP65 or higher enclosure to be supplied by others]): Remote: 0-10Vdc dimming / Phase                                                                                                                                                                                                                                                                            | Mounting Type: Post                           |                                         |
| PHYSICALShape: RectangleLength (im): 100Length (in): 3 $\frac{15}{16}$ Width (mm): 100Width (in): 3 $\frac{15}{16}$ Height (mm): 500Height (in): 19 $\frac{11}{16}$ Light Distribution: DirectDiffuser: Transparent Flat Tempered GlassFixture Finish: GRY / ANTFixture Material: Aluminum Die CastUpon Request: Finishes - Black, White, Bronze, Corten <b>ELECTRICAL</b> Lamp Type: LEDInput Wattage (W): 9.5Total Output Wattage (W): 8Diriver Included: YesDriver Location: IntegratedDriver Type: Constant Current - 120VacDriver Class: Class 2Input Voltage (V): 120 - 277Constant Current (MA): 700Upon Request: (Not included - see components [IP65 or higherenclosure to be supplied by others]): Remote: 0-10Vdc dimming / Phase                                                                                                                                                                                                                                                                                                                                                                            | Mounting Location: Above Gro                  | und                                     |
| Shape: Rectangle<br>Length (mm): 100<br>Length (in): 3 <sup>15</sup> / <sub>16</sub><br>Width (mm): 3 <sup>15</sup> / <sub>16</sub><br>Height (mm): 500<br>Height (in): 19 <sup>11</sup> / <sub>16</sub><br>Light Distribution: Direct<br>Diffuser: Transparent Flat Tempered Glass<br>Fixture Finish: GRY / ANT<br>Fixture Material: Aluminum Die Cast<br>Upon Request: Finishes - Black, White, Bronze, Corten<br><b>ELECTRICAL</b><br>Lamp Type: LED<br>Input Wattage (W): 9.5<br>Total Output Wattage (W): 8<br>Dimming: Non-Dimmable<br>Driver Included: Yes<br>Driver Location: Integrated<br>Driver Type: Constant Current - 120Vac<br>Driver Type: Constant Current - 120Vac<br>Driver Class: Class 2<br>Input Voltage (V): 120 - 277<br>Constant Current (MA): 700<br>Upon Request: (Not included - see components [IP65 or higher<br>enclosure to be supplied by others]): Remote: 0-10Vdc dimming / Phase                                                                                                                                                                                                    | Subcategory: Bollard                          |                                         |
| Length (mm): 100<br>Length (in): 3 <sup>15</sup> / <sub>16</sub><br>Width (mm): 100<br>Width (in): 3 <sup>15</sup> / <sub>16</sub><br>Height (mm): 500<br>Height (in): 19 <sup>11</sup> / <sub>16</sub><br>Light Distribution: Direct<br>Diffuser: Transparent Flat Tempered Glass<br>Fixture Finish: GRY / ANT<br>Fixture Material: Aluminum Die Cast<br>Upon Request: Finishes - Black, White, Bronze, Corten<br><b>ELECTRICAL</b><br>Lamp Type: LED<br>Input Wattage (W): 9.5<br>Total Output Wattage (W): 8<br>Dimming: Non-Dimmable<br>Driver Included: Yes<br>Driver Location: Integrated<br>Driver Type: Constant Current - 120Vac<br>Driver Class: Class 2<br>Input Voltage (V): 120 - 277<br>Constant Current (MA): 700<br>Upon Request: (Not included - see components [IP65 or higher<br>enclosure to be supplied by others]): Remote: 0-10Vdc dimming / Phase                                                                                                                                                                                                                                               | PHYSICAL                                      |                                         |
| Length (in): 3 ${}^{15}\!\!/_{16}$<br>Width (mm): 100<br>Width (in): 3 ${}^{15}\!\!/_{16}$<br>Height (mm): 500<br>Height (in): 19 ${}^{11}\!\!/_{16}$<br>Light Distribution: Direct<br>Diffuser: Transparent Flat Tempered Glass<br>Fixture Finish: GRY / ANT<br>Fixture Material: Aluminum Die Cast<br>Upon Request: Finishes - Black, White, Bronze, Corten<br><b>ELECTRICAL</b><br>Lamp Type: LED<br>Input Wattage (W): 9.5<br>Total Output Wattage (W): 8<br>Dimming: Non-Dimmable<br>Driver Included: Yes<br>Driver Location: Integrated<br>Driver Class: Class 2<br>Input Voltage (V): 120 - 277<br>Constant Current (MA): 700<br>Upon Request: (Not included - see components [IP65 or higher<br>enclosure to be supplied by others]): Remote: 0-10Vdc dimming / Phase                                                                                                                                                                                                                                                                                                                                           | Shape: Rectangle                              |                                         |
| Width (mm): 100Width (in): 3 ${}^{15}$ /16Height (mm): 500Height (in): 19 ${}^{11}$ /16Light Distribution: DirectDiffuser: Transparent Flat Tempered GlassFixture Finish: GRY / ANTFixture Material: Aluminum Die CastUpon Request: Finishes - Black, White, Bronze, Corten <b>ELECTRICAL</b> Lamp Type: LEDInput Wattage (W): 9.5Total Output Wattage (W): 8Dimming: Non-DimmableDriver Included: YesDriver Class: Class 2Input Voltage (V): 120 - 277Constant Current (MA): 700Upon Request: (Not included - see components [IP65 or higherenclosure to be supplied by others]): Remote: 0-10Vdc dimming / Phase                                                                                                                                                                                                                                                                                                                                                                                                                                                                                                      | Length (mm): 100                              |                                         |
| Width (in): 3 ${}^{15}\!/_{16}$ Height (in): 3 ${}^{15}\!/_{16}$ Height (in): 19 ${}^{11}\!/_{16}$ Light Distribution: DirectDiffuser: Transparent Flat Tempered GlassFixture Finish: GRY / ANTFixture Material: Aluminum Die CastUpon Request: Finishes - Black, White, Bronze, Corten <b>ELECTRICAL</b> Lamp Type: LEDInput Wattage (W): 9.5Total Output Wattage (W): 8Dimming: Non-DimmableDriver Included: YesDriver Location: IntegratedDriver Class: Class 2Input Voltage (V): 120 - 277Constant Current (MA): 700Upon Request: (Not included - see components [IP65 or higherenclosure to be supplied by others]): Remote: 0-10Vdc dimming / Phase                                                                                                                                                                                                                                                                                                                                                                                                                                                               | Length (in): 3 <sup>15</sup> / <sub>16</sub>  |                                         |
| Height (im): 500<br>Height (im): 19 <sup>11</sup> / <sub>16</sub><br>Light Distribution: Direct<br>Diffuser: Transparent Flat Tempered Glass<br>Fixture Finish: GRY / ANT<br>Fixture Material: Aluminum Die Cast<br>Upon Request: Finishes - Black, White, Bronze, Corten<br><b>ELECTRICAL</b><br>Lamp Type: LED<br>Input Wattage (W): 9.5<br>Total Output Wattage (W): 8<br>Dimming: Non-Dimmable<br>Driver Included: Yes<br>Driver Location: Integrated<br>Driver Type: Constant Current - 120Vac<br>Driver Class: Class 2<br>Input Voltage (V): 120 - 277<br>Constant Current (MA): 700<br>Upon Request: (Not included - see components [IP65 or higher<br>enclosure to be supplied by others]): Remote: 0-10Vdc dimming / Phase                                                                                                                                                                                                                                                                                                                                                                                     | Width (mm): 100                               |                                         |
| Height (in): 19 <sup>11</sup> / <sub>16</sub><br>Light Distribution: Direct<br>Diffuser: Transparent Flat Tempered Glass<br>Fixture Finish: GRY / ANT<br>Fixture Material: Aluminum Die Cast<br>Upon Request: Finishes - Black, White, Bronze, Corten<br><b>ELECTRICAL</b><br>Lamp Type: LED<br>Input Wattage (W): 9.5<br>Total Output Wattage (W): 8<br>Dimming: Non-Dimmable<br>Driver Included: Yes<br>Driver Location: Integrated<br>Driver Type: Constant Current - 120Vac<br>Driver Class: Class 2<br>Input Voltage (V): 120 - 277<br>Constant Current (MA): 700<br>Upon Request: (Not included - see components [IP65 or higher<br>enclosure to be supplied by others]): Remote: 0-10Vdc dimming / Phase                                                                                                                                                                                                                                                                                                                                                                                                         | Width (in): 3 <sup>15</sup> / <sub>16</sub>   |                                         |
| Light Distribution: Direct<br>Diffuser: Transparent Flat Tempered Glass<br>Fixture Finish: GRY / ANT<br>Fixture Material: Aluminum Die Cast<br>Upon Request: Finishes - Black, White, Bronze, Corten<br><b>ELECTRICAL</b><br>Lamp Type: LED<br>Input Wattage (W): 9.5<br>Total Output Wattage (W): 8<br>Dimming: Non-Dimmable<br>Driver Included: Yes<br>Driver Location: Integrated<br>Driver Type: Constant Current - 120Vac<br>Driver Class: Class 2<br>Input Voltage (V): 120 - 277<br>Constant Current (MA): 700<br>Upon Request: (Not included - see components [IP65 or higher<br>enclosure to be supplied by others]): Remote: 0-10Vdc dimming / Phase                                                                                                                                                                                                                                                                                                                                                                                                                                                          | Height (mm): 500                              |                                         |
| Diffuser: Transparent Flat Tempered Glass<br>Fixture Finish: GRY / ANT<br>Fixture Material: Aluminum Die Cast<br>Upon Request: Finishes - Black, White, Bronze, Corten<br><b>ELECTRICAL</b><br>Lamp Type: LED<br>Input Wattage (W): 9.5<br>Total Output Wattage (W): 8<br>Dimming: Non-Dimmable<br>Driver Included: Yes<br>Driver Location: Integrated<br>Driver Type: Constant Current - 120Vac<br>Driver Class: Class 2<br>Input Voltage (V): 120 - 277<br>Constant Current (MA): 700<br>Upon Request: (Not included - see components [IP65 or higher<br>enclosure to be supplied by others]): Remote: 0-10Vdc dimming / Phase                                                                                                                                                                                                                                                                                                                                                                                                                                                                                        | Height (in): 19 <sup>11</sup> / <sub>16</sub> |                                         |
| Fixture Finish: GRY / ANT<br>Fixture Material: Aluminum Die Cast<br>Upon Request: Finishes - Black, White, Bronze, Corten<br><b>ELECTRICAL</b><br>Lamp Type: LED<br>Input Wattage (W): 9.5<br>Total Output Wattage (W): 8<br>Dimming: Non-Dimmable<br>Driver Included: Yes<br>Driver Location: Integrated<br>Driver Type: Constant Current - 120Vac<br>Driver Class: Class 2<br>Input Voltage (V): 120 - 277<br>Constant Current (MA): 700<br>Upon Request: (Not included - see components [IP65 or higher<br>enclosure to be supplied by others]): Remote: 0-10Vdc dimming / Phase                                                                                                                                                                                                                                                                                                                                                                                                                                                                                                                                     | Light Distribution: Direct                    |                                         |
| Fixture Material: Aluminum Die Cast<br>Upon Request: Finishes - Black, White, Bronze, Corten<br><b>ELECTRICAL</b><br>Lamp Type: LED<br>Input Wattage (W): 9.5<br>Total Output Wattage (W): 8<br>Dimming: Non-Dimmable<br>Driver Included: Yes<br>Driver Location: Integrated<br>Driver Type: Constant Current - 120Vac<br>Driver Class: Class 2<br>Input Voltage (V): 120 - 277<br>Constant Current (MA): 700<br>Upon Request: (Not included - see components [IP65 or higher<br>enclosure to be supplied by others]): Remote: 0-10Vdc dimming / Phase                                                                                                                                                                                                                                                                                                                                                                                                                                                                                                                                                                  | Diffuser: Transparent Flat Tem                | pered Glass                             |
| Upon Request: Finishes - Black, White, Bronze, Corten  ELECTRICAL Lamp Type: LED Input Wattage (W): 9.5 Total Output Wattage (W): 8 Dimming: Non-Dimmable Driver Included: Yes Driver Location: Integrated Driver Type: Constant Current - 120Vac Driver Class: Class 2 Input Voltage (V): 120 - 277 Constant Current (MA): 700 Upon Request: (Not included - see components [IP65 or higher enclosure to be supplied by others]): Remote: 0-10Vdc dimming / Phase                                                                                                                                                                                                                                                                                                                                                                                                                                                                                                                                                                                                                                                      | Fixture Finish: GRY / ANT                     |                                         |
| ELECTRICAL<br>Lamp Type: LED<br>Input Wattage (W): 9.5<br>Total Output Wattage (W): 8<br>Dimming: Non-Dimmable<br>Driver Included: Yes<br>Driver Location: Integrated<br>Driver Type: Constant Current - 120Vac<br>Driver Class: Class 2<br>Input Voltage (V): 120 - 277<br>Constant Current (MA): 700<br>Upon Request: (Not included - see components [IP65 or higher<br>enclosure to be supplied by others]): Remote: 0-10Vdc dimming / Phase                                                                                                                                                                                                                                                                                                                                                                                                                                                                                                                                                                                                                                                                         | Fixture Material: Aluminum Die                | Cast                                    |
| Lamp Type: LED<br>Input Wattage (W): 9.5<br>Total Output Wattage (W): 8<br>Dimming: Non-Dimmable<br>Driver Included: Yes<br>Driver Location: Integrated<br>Driver Type: Constant Current - 120Vac<br>Driver Class: Class 2<br>Input Voltage (V): 120 - 277<br>Constant Current (MA): 700<br>Upon Request: (Not included - see components [IP65 or higher<br>enclosure to be supplied by others]): Remote: 0-10Vdc dimming / Phase                                                                                                                                                                                                                                                                                                                                                                                                                                                                                                                                                                                                                                                                                       | Upon Request: Finishes - Black                | , White, Bronze, Corten                 |
| Input Wattage (W): 9.5<br>Total Output Wattage (W): 8<br>Dimming: Non-Dimmable<br>Driver Included: Yes<br>Driver Location: Integrated<br>Driver Type: Constant Current - 120Vac<br>Driver Class: Class 2<br>Input Voltage (V): 120 - 277<br>Constant Current (MA): 700<br>Upon Request: (Not included - see components [IP65 or higher<br>enclosure to be supplied by others]): Remote: 0-10Vdc dimming / Phase                                                                                                                                                                                                                                                                                                                                                                                                                                                                                                                                                                                                                                                                                                         | ELECTRICAL                                    |                                         |
| Total Output Wattage (W): 8<br>Dimming: Non-Dimmable<br>Driver Included: Yes<br>Driver Location: Integrated<br>Driver Type: Constant Current - 120Vac<br>Driver Class: Class 2<br>Input Voltage (V): 120 - 277<br>Constant Current (MA): 700<br>Upon Request: (Not included - see components [IP65 or higher<br>enclosure to be supplied by others]): Remote: 0-10Vdc dimming / Phase                                                                                                                                                                                                                                                                                                                                                                                                                                                                                                                                                                                                                                                                                                                                   | Lamp Type: LED                                |                                         |
| Dimming: Non-Dimmable<br>Driver Included: Yes<br>Driver Location: Integrated<br>Driver Type: Constant Current - 120Vac<br>Driver Class: Class 2<br>Input Voltage (V): 120 - 277<br>Constant Current (MA): 700<br>Upon Request: (Not included - see components [IP65 or higher<br>enclosure to be supplied by others]): Remote: 0-10Vdc dimming / Phase                                                                                                                                                                                                                                                                                                                                                                                                                                                                                                                                                                                                                                                                                                                                                                  | Input Wattage (W): 9.5                        |                                         |
| Driver Included: Yes<br>Driver Location: Integrated<br>Driver Type: Constant Current - 120Vac<br>Driver Class: Class 2<br>Input Voltage (V): 120 - 277<br>Constant Current (MA): 700<br>Upon Request: (Not included - see components [IP65 or higher<br>enclosure to be supplied by others]): Remote: 0-10Vdc dimming / Phase                                                                                                                                                                                                                                                                                                                                                                                                                                                                                                                                                                                                                                                                                                                                                                                           | Total Output Wattage (W): 8                   |                                         |
| Driver Location: Integrated<br>Driver Type: Constant Current - 120Vac<br>Driver Class: Class 2<br>Input Voltage (V): 120 - 277<br>Constant Current (MA): 700<br>Upon Request: (Not included - see components [IP65 or higher<br>enclosure to be supplied by others]): Remote: 0-10Vdc dimming / Phase                                                                                                                                                                                                                                                                                                                                                                                                                                                                                                                                                                                                                                                                                                                                                                                                                   | Dimming: Non-Dimmable                         |                                         |
| Driver Type: Constant Current - 120Vac<br>Driver Class: Class 2<br>Input Voltage (V): 120 - 277<br>Constant Current (MA): 700<br>Upon Request: (Not included - see components [IP65 or higher<br>enclosure to be supplied by others]): Remote: 0-10Vdc dimming / Phase                                                                                                                                                                                                                                                                                                                                                                                                                                                                                                                                                                                                                                                                                                                                                                                                                                                  | Driver Included: Yes                          |                                         |
| Driver Class: Class 2<br>Input Voltage (V): 120 - 277<br>Constant Current (MA): 700<br>Upon Request: (Not included - see components [IP65 or higher<br>enclosure to be supplied by others]): Remote: 0-10Vdc dimming / Phase                                                                                                                                                                                                                                                                                                                                                                                                                                                                                                                                                                                                                                                                                                                                                                                                                                                                                            | Driver Location: Integrated                   |                                         |
| Input Voltage (V): 120 - 277<br>Constant Current (MA): 700<br>Upon Request: (Not included - see components [IP65 or higher<br>enclosure to be supplied by others]): Remote: 0-10Vdc dimming / Phase                                                                                                                                                                                                                                                                                                                                                                                                                                                                                                                                                                                                                                                                                                                                                                                                                                                                                                                     | Driver Type: Constant Current                 | - 120Vac                                |
| Constant Current (MA): 700<br>Upon Request: (Not included - see components [IP65 or higher<br>enclosure to be supplied by others]): Remote: 0-10Vdc dimming / Phase                                                                                                                                                                                                                                                                                                                                                                                                                                                                                                                                                                                                                                                                                                                                                                                                                                                                                                                                                     | Driver Class: Class 2                         |                                         |
| Upon Request: (Not included - see components [IP65 or higher enclosure to be supplied by others]): Remote: 0-10Vdc dimming / Phase                                                                                                                                                                                                                                                                                                                                                                                                                                                                                                                                                                                                                                                                                                                                                                                                                                                                                                                                                                                      | Input Voltage (V): 120 - 277                  |                                         |
| enclosure to be supplied by others]): Remote: 0-10Vdc dimming / Phase                                                                                                                                                                                                                                                                                                                                                                                                                                                                                                                                                                                                                                                                                                                                                                                                                                                                                                                                                                                                                                                   | Constant Current (MA): 700                    |                                         |
|                                                                                                                                                                                                                                                                                                                                                                                                                                                                                                                                                                                                                                                                                                                                                                                                                                                                                                                                                                                                                                                                                                                         | enclosure to be supplied by oth               | ners]): Remote: 0-10Vdc dimming / Phase |