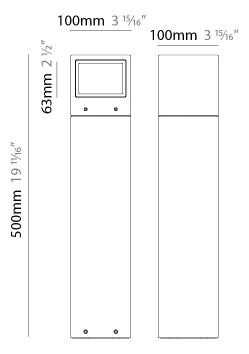

### GENERAL

| Brand: Platek         Division: Exterior         Mounting Type: Post         Mounting Location: Above Ground         Subcategory: Bollard         PHYSICAL         Shape: Rectangle         Length (nm): 100         Length (in): 3 <sup>15</sup> / <sub>16</sub> Width (mm): 100         Width (mm): 100         Width (in): 3 <sup>15</sup> / <sub>16</sub> Height (mm): 500         Height (in): 19 <sup>11</sup> / <sub>16</sub> Light Distribution: Direct         Diffuser: Transparent Flat Tempered Glass         Fixture Finish: GRY / ANT         Fixture Material: Aluminum Die Cast         Upon Request: Finishes - Black, White, Bronze, Corten         ELECTRICAL         Lamp Type: LED         Input Wattage (W): 9.5         Total Output Wattage (W): 8         Dimming: Non-Dimmable         Driver Included: Yes         Driver Class: Class 2         Input Voltage (V): 120 - 277         Constant Current (MA): 700         Upon Request: (Not included - see components [IP65 or higher enclosure to be supplied by others]): Remote: 0-10Vdc dimming / Phase dimming / Non-dimming 120/277Vac | Series: Mini One                              |                                         |
|-------------------------------------------------------------------------------------------------------------------------------------------------------------------------------------------------------------------------------------------------------------------------------------------------------------------------------------------------------------------------------------------------------------------------------------------------------------------------------------------------------------------------------------------------------------------------------------------------------------------------------------------------------------------------------------------------------------------------------------------------------------------------------------------------------------------------------------------------------------------------------------------------------------------------------------------------------------------------------------------------------------------------------------------------------------------------------------------------------------------------|-----------------------------------------------|-----------------------------------------|
| Mounting Type: Post<br>Mounting Location: Above Ground<br>Subcategory: Bollard<br><b>PHYSICAL</b><br>Shape: Rectangle<br>Length (mm): 100<br>Length (in): 3 ${}^{15}\!\!/_{16}$<br>Width (mm): 100<br>Width (in): 3 ${}^{15}\!\!/_{16}$<br>Height (mm): 500<br>Height (in): 19 ${}^{11}\!\!/_{16}$<br>Light Distribution: Direct<br>Diffuser: Transparent Flat Tempered Glass<br>Fixture Finish: GRY / ANT<br>Fixture Material: Aluminum Die Cast<br>Upon Request: Finishes - Black, White, Bronze, Corten<br><b>ELECTRICAL</b><br>Lamp Type: LED<br>Input Wattage (W): 9.5<br>Total Output Wattage (W): 8<br>Dimming: Non-Dimmable<br>Driver Included: Yes<br>Driver Location: Integrated<br>Driver Type: Constant Current - 120Vac<br>Driver Class: Class 2<br>Input Voltage (V): 120 - 277<br>Constant Current (MA): 700<br>Upon Request: (Not included - see components [IP65 or higher<br>enclosure to be supplied by others]): Remote: 0-10Vdc dimming / Phase                                                                                                                                                    | Brand: Platek                                 |                                         |
| Mounting Location: Above Ground<br>Subcategory: Bollard<br>PHYSICAL<br>Shape: Rectangle<br>Length (im): 100<br>Length (in): 3 <sup>15</sup> / <sub>16</sub><br>Width (im): 3 <sup>15</sup> / <sub>16</sub><br>Width (im): 3 <sup>15</sup> / <sub>16</sub><br>Height (im): 500<br>Height (in): 19 <sup>11</sup> / <sub>16</sub><br>Light Distribution: Direct<br>Diffuser: Transparent Flat Tempered Glass<br>Fixture Finish: GRY / ANT<br>Fixture Material: Aluminum Die Cast<br>Upon Request: Finishes - Black, White, Bronze, Corten<br><b>ELECTRICAL</b><br>Lamp Type: LED<br>Input Wattage (W): 9.5<br>Total Output Wattage (W): 8<br>Dimming: Non-Dimmable<br>Driver Included: Yes<br>Driver Location: Integrated<br>Driver Type: Constant Current - 120Vac<br>Driver Type: Constant Current (MA): 700<br>Upon Request: (Not included - see components [IP65 or higher<br>enclosure to be supplied by others]): Remote: 0-10Vdc dimming / Phase                                                                                                                                                                    | Division: Exterior                            |                                         |
| Subcategory: Bollard PHYSICAL Shape: Rectangle Length (im): 100 Length (in): 3 <sup>15</sup> / <sub>16</sub> Width (mm): 100 Width (in): 3 <sup>15</sup> / <sub>16</sub> Height (mm): 500 Height (in): 19 <sup>11</sup> / <sub>16</sub> Light Distribution: Direct Diffuser: Transparent Flat Tempered Glass Fixture Finish: GRY / ANT Fixture Material: Aluminum Die Cast Upon Request: Finishes - Black, White, Bronze, Corten ELECTRICAL Lamp Type: LED Input Wattage (W): 9.5 Total Output Wattage (W): 8 Dimming: Non-Dimmable Driver Included: Yes Driver Location: Integrated Driver Type: Constant Current - 120Vac Driver Class: Class 2 Input Voltage (V): 120 - 277 Constant Current (MA): 700 Upon Request: (Not included - see components [IP65 or higher enclosure to be supplied by others]): Remote: 0-10Vdc dimming / Phase                                                                                                                                                                                                                                                                            | Mounting Type: Post                           |                                         |
| PHYSICALShape: RectangleLength (im): 100Length (in): 3 $\frac{15}{16}$ Width (mm): 100Width (in): 3 $\frac{15}{16}$ Height (mm): 500Height (in): 19 $\frac{11}{16}$ Light Distribution: DirectDiffuser: Transparent Flat Tempered GlassFixture Finish: GRY / ANTFixture Material: Aluminum Die CastUpon Request: Finishes - Black, White, Bronze, Corten <b>ELECTRICAL</b> Lamp Type: LEDInput Wattage (W): 9.5Total Output Wattage (W): 8Diriver Included: YesDriver Location: IntegratedDriver Type: Constant Current - 120VacDriver Class: Class 2Input Voltage (V): 120 - 277Constant Current (MA): 700Upon Request: (Not included - see components [IP65 or higherenclosure to be supplied by others]): Remote: 0-10Vdc dimming / Phase                                                                                                                                                                                                                                                                                                                                                                            | Mounting Location: Above Gro                  | und                                     |
| Shape: Rectangle<br>Length (mm): 100<br>Length (in): 3 <sup>15</sup> / <sub>16</sub><br>Width (mm): 3 <sup>15</sup> / <sub>16</sub><br>Height (mm): 500<br>Height (in): 19 <sup>11</sup> / <sub>16</sub><br>Light Distribution: Direct<br>Diffuser: Transparent Flat Tempered Glass<br>Fixture Finish: GRY / ANT<br>Fixture Material: Aluminum Die Cast<br>Upon Request: Finishes - Black, White, Bronze, Corten<br><b>ELECTRICAL</b><br>Lamp Type: LED<br>Input Wattage (W): 9.5<br>Total Output Wattage (W): 8<br>Dimming: Non-Dimmable<br>Driver Included: Yes<br>Driver Location: Integrated<br>Driver Type: Constant Current - 120Vac<br>Driver Type: Constant Current - 120Vac<br>Driver Class: Class 2<br>Input Voltage (V): 120 - 277<br>Constant Current (MA): 700<br>Upon Request: (Not included - see components [IP65 or higher<br>enclosure to be supplied by others]): Remote: 0-10Vdc dimming / Phase                                                                                                                                                                                                    | Subcategory: Bollard                          |                                         |
| Length (mm): 100<br>Length (in): 3 <sup>15</sup> / <sub>16</sub><br>Width (mm): 100<br>Width (in): 3 <sup>15</sup> / <sub>16</sub><br>Height (mm): 500<br>Height (in): 19 <sup>11</sup> / <sub>16</sub><br>Light Distribution: Direct<br>Diffuser: Transparent Flat Tempered Glass<br>Fixture Finish: GRY / ANT<br>Fixture Material: Aluminum Die Cast<br>Upon Request: Finishes - Black, White, Bronze, Corten<br><b>ELECTRICAL</b><br>Lamp Type: LED<br>Input Wattage (W): 9.5<br>Total Output Wattage (W): 8<br>Dimming: Non-Dimmable<br>Driver Included: Yes<br>Driver Location: Integrated<br>Driver Type: Constant Current - 120Vac<br>Driver Class: Class 2<br>Input Voltage (V): 120 - 277<br>Constant Current (MA): 700<br>Upon Request: (Not included - see components [IP65 or higher<br>enclosure to be supplied by others]): Remote: 0-10Vdc dimming / Phase                                                                                                                                                                                                                                               | PHYSICAL                                      |                                         |
| Length (in): 3 ${}^{15}\!\!/_{16}$<br>Width (mm): 100<br>Width (in): 3 ${}^{15}\!\!/_{16}$<br>Height (mm): 500<br>Height (in): 19 ${}^{11}\!\!/_{16}$<br>Light Distribution: Direct<br>Diffuser: Transparent Flat Tempered Glass<br>Fixture Finish: GRY / ANT<br>Fixture Material: Aluminum Die Cast<br>Upon Request: Finishes - Black, White, Bronze, Corten<br><b>ELECTRICAL</b><br>Lamp Type: LED<br>Input Wattage (W): 9.5<br>Total Output Wattage (W): 8<br>Dimming: Non-Dimmable<br>Driver Included: Yes<br>Driver Location: Integrated<br>Driver Class: Class 2<br>Input Voltage (V): 120 - 277<br>Constant Current (MA): 700<br>Upon Request: (Not included - see components [IP65 or higher<br>enclosure to be supplied by others]): Remote: 0-10Vdc dimming / Phase                                                                                                                                                                                                                                                                                                                                           | Shape: Rectangle                              |                                         |
| Width (mm): 100Width (in): 3 ${}^{15}$ /16Height (mm): 500Height (in): 19 ${}^{11}$ /16Light Distribution: DirectDiffuser: Transparent Flat Tempered GlassFixture Finish: GRY / ANTFixture Material: Aluminum Die CastUpon Request: Finishes - Black, White, Bronze, Corten <b>ELECTRICAL</b> Lamp Type: LEDInput Wattage (W): 9.5Total Output Wattage (W): 8Dimming: Non-DimmableDriver Included: YesDriver Class: Class 2Input Voltage (V): 120 - 277Constant Current (MA): 700Upon Request: (Not included - see components [IP65 or higherenclosure to be supplied by others]): Remote: 0-10Vdc dimming / Phase                                                                                                                                                                                                                                                                                                                                                                                                                                                                                                      | Length (mm): 100                              |                                         |
| Width (in): 3 ${}^{15}\!/_{16}$ Height (in): 3 ${}^{15}\!/_{16}$ Height (in): 19 ${}^{11}\!/_{16}$ Light Distribution: DirectDiffuser: Transparent Flat Tempered GlassFixture Finish: GRY / ANTFixture Material: Aluminum Die CastUpon Request: Finishes - Black, White, Bronze, Corten <b>ELECTRICAL</b> Lamp Type: LEDInput Wattage (W): 9.5Total Output Wattage (W): 8Dimming: Non-DimmableDriver Included: YesDriver Location: IntegratedDriver Class: Class 2Input Voltage (V): 120 - 277Constant Current (MA): 700Upon Request: (Not included - see components [IP65 or higherenclosure to be supplied by others]): Remote: 0-10Vdc dimming / Phase                                                                                                                                                                                                                                                                                                                                                                                                                                                               | Length (in): 3 <sup>15</sup> / <sub>16</sub>  |                                         |
| Height (im): 500<br>Height (im): 19 <sup>11</sup> / <sub>16</sub><br>Light Distribution: Direct<br>Diffuser: Transparent Flat Tempered Glass<br>Fixture Finish: GRY / ANT<br>Fixture Material: Aluminum Die Cast<br>Upon Request: Finishes - Black, White, Bronze, Corten<br><b>ELECTRICAL</b><br>Lamp Type: LED<br>Input Wattage (W): 9.5<br>Total Output Wattage (W): 8<br>Dimming: Non-Dimmable<br>Driver Included: Yes<br>Driver Location: Integrated<br>Driver Type: Constant Current - 120Vac<br>Driver Class: Class 2<br>Input Voltage (V): 120 - 277<br>Constant Current (MA): 700<br>Upon Request: (Not included - see components [IP65 or higher<br>enclosure to be supplied by others]): Remote: 0-10Vdc dimming / Phase                                                                                                                                                                                                                                                                                                                                                                                     | Width (mm): 100                               |                                         |
| Height (in): 19 <sup>11</sup> / <sub>16</sub><br>Light Distribution: Direct<br>Diffuser: Transparent Flat Tempered Glass<br>Fixture Finish: GRY / ANT<br>Fixture Material: Aluminum Die Cast<br>Upon Request: Finishes - Black, White, Bronze, Corten<br><b>ELECTRICAL</b><br>Lamp Type: LED<br>Input Wattage (W): 9.5<br>Total Output Wattage (W): 8<br>Dimming: Non-Dimmable<br>Driver Included: Yes<br>Driver Location: Integrated<br>Driver Type: Constant Current - 120Vac<br>Driver Class: Class 2<br>Input Voltage (V): 120 - 277<br>Constant Current (MA): 700<br>Upon Request: (Not included - see components [IP65 or higher<br>enclosure to be supplied by others]): Remote: 0-10Vdc dimming / Phase                                                                                                                                                                                                                                                                                                                                                                                                         | Width (in): 3 <sup>15</sup> / <sub>16</sub>   |                                         |
| Light Distribution: Direct<br>Diffuser: Transparent Flat Tempered Glass<br>Fixture Finish: GRY / ANT<br>Fixture Material: Aluminum Die Cast<br>Upon Request: Finishes - Black, White, Bronze, Corten<br><b>ELECTRICAL</b><br>Lamp Type: LED<br>Input Wattage (W): 9.5<br>Total Output Wattage (W): 8<br>Dimming: Non-Dimmable<br>Driver Included: Yes<br>Driver Location: Integrated<br>Driver Type: Constant Current - 120Vac<br>Driver Class: Class 2<br>Input Voltage (V): 120 - 277<br>Constant Current (MA): 700<br>Upon Request: (Not included - see components [IP65 or higher<br>enclosure to be supplied by others]): Remote: 0-10Vdc dimming / Phase                                                                                                                                                                                                                                                                                                                                                                                                                                                          | Height (mm): 500                              |                                         |
| Diffuser: Transparent Flat Tempered Glass<br>Fixture Finish: GRY / ANT<br>Fixture Material: Aluminum Die Cast<br>Upon Request: Finishes - Black, White, Bronze, Corten<br><b>ELECTRICAL</b><br>Lamp Type: LED<br>Input Wattage (W): 9.5<br>Total Output Wattage (W): 8<br>Dimming: Non-Dimmable<br>Driver Included: Yes<br>Driver Location: Integrated<br>Driver Type: Constant Current - 120Vac<br>Driver Class: Class 2<br>Input Voltage (V): 120 - 277<br>Constant Current (MA): 700<br>Upon Request: (Not included - see components [IP65 or higher<br>enclosure to be supplied by others]): Remote: 0-10Vdc dimming / Phase                                                                                                                                                                                                                                                                                                                                                                                                                                                                                        | Height (in): 19 <sup>11</sup> / <sub>16</sub> |                                         |
| Fixture Finish: GRY / ANT<br>Fixture Material: Aluminum Die Cast<br>Upon Request: Finishes - Black, White, Bronze, Corten<br><b>ELECTRICAL</b><br>Lamp Type: LED<br>Input Wattage (W): 9.5<br>Total Output Wattage (W): 8<br>Dimming: Non-Dimmable<br>Driver Included: Yes<br>Driver Location: Integrated<br>Driver Type: Constant Current - 120Vac<br>Driver Class: Class 2<br>Input Voltage (V): 120 - 277<br>Constant Current (MA): 700<br>Upon Request: (Not included - see components [IP65 or higher<br>enclosure to be supplied by others]): Remote: 0-10Vdc dimming / Phase                                                                                                                                                                                                                                                                                                                                                                                                                                                                                                                                     | Light Distribution: Direct                    |                                         |
| Fixture Material: Aluminum Die Cast<br>Upon Request: Finishes - Black, White, Bronze, Corten<br><b>ELECTRICAL</b><br>Lamp Type: LED<br>Input Wattage (W): 9.5<br>Total Output Wattage (W): 8<br>Dimming: Non-Dimmable<br>Driver Included: Yes<br>Driver Location: Integrated<br>Driver Type: Constant Current - 120Vac<br>Driver Class: Class 2<br>Input Voltage (V): 120 - 277<br>Constant Current (MA): 700<br>Upon Request: (Not included - see components [IP65 or higher<br>enclosure to be supplied by others]): Remote: 0-10Vdc dimming / Phase                                                                                                                                                                                                                                                                                                                                                                                                                                                                                                                                                                  | Diffuser: Transparent Flat Tem                | pered Glass                             |
| Upon Request: Finishes - Black, White, Bronze, Corten  ELECTRICAL Lamp Type: LED Input Wattage (W): 9.5 Total Output Wattage (W): 8 Dimming: Non-Dimmable Driver Included: Yes Driver Location: Integrated Driver Type: Constant Current - 120Vac Driver Class: Class 2 Input Voltage (V): 120 - 277 Constant Current (MA): 700 Upon Request: (Not included - see components [IP65 or higher enclosure to be supplied by others]): Remote: 0-10Vdc dimming / Phase                                                                                                                                                                                                                                                                                                                                                                                                                                                                                                                                                                                                                                                      | Fixture Finish: GRY / ANT                     |                                         |
| ELECTRICAL<br>Lamp Type: LED<br>Input Wattage (W): 9.5<br>Total Output Wattage (W): 8<br>Dimming: Non-Dimmable<br>Driver Included: Yes<br>Driver Location: Integrated<br>Driver Type: Constant Current - 120Vac<br>Driver Class: Class 2<br>Input Voltage (V): 120 - 277<br>Constant Current (MA): 700<br>Upon Request: (Not included - see components [IP65 or higher<br>enclosure to be supplied by others]): Remote: 0-10Vdc dimming / Phase                                                                                                                                                                                                                                                                                                                                                                                                                                                                                                                                                                                                                                                                         | Fixture Material: Aluminum Die                | Cast                                    |
| Lamp Type: LED<br>Input Wattage (W): 9.5<br>Total Output Wattage (W): 8<br>Dimming: Non-Dimmable<br>Driver Included: Yes<br>Driver Location: Integrated<br>Driver Type: Constant Current - 120Vac<br>Driver Class: Class 2<br>Input Voltage (V): 120 - 277<br>Constant Current (MA): 700<br>Upon Request: (Not included - see components [IP65 or higher<br>enclosure to be supplied by others]): Remote: 0-10Vdc dimming / Phase                                                                                                                                                                                                                                                                                                                                                                                                                                                                                                                                                                                                                                                                                       | Upon Request: Finishes - Black                | , White, Bronze, Corten                 |
| Input Wattage (W): 9.5<br>Total Output Wattage (W): 8<br>Dimming: Non-Dimmable<br>Driver Included: Yes<br>Driver Location: Integrated<br>Driver Type: Constant Current - 120Vac<br>Driver Class: Class 2<br>Input Voltage (V): 120 - 277<br>Constant Current (MA): 700<br>Upon Request: (Not included - see components [IP65 or higher<br>enclosure to be supplied by others]): Remote: 0-10Vdc dimming / Phase                                                                                                                                                                                                                                                                                                                                                                                                                                                                                                                                                                                                                                                                                                         | ELECTRICAL                                    |                                         |
| Total Output Wattage (W): 8<br>Dimming: Non-Dimmable<br>Driver Included: Yes<br>Driver Location: Integrated<br>Driver Type: Constant Current - 120Vac<br>Driver Class: Class 2<br>Input Voltage (V): 120 - 277<br>Constant Current (MA): 700<br>Upon Request: (Not included - see components [IP65 or higher<br>enclosure to be supplied by others]): Remote: 0-10Vdc dimming / Phase                                                                                                                                                                                                                                                                                                                                                                                                                                                                                                                                                                                                                                                                                                                                   | Lamp Type: LED                                |                                         |
| Dimming: Non-Dimmable<br>Driver Included: Yes<br>Driver Location: Integrated<br>Driver Type: Constant Current - 120Vac<br>Driver Class: Class 2<br>Input Voltage (V): 120 - 277<br>Constant Current (MA): 700<br>Upon Request: (Not included - see components [IP65 or higher<br>enclosure to be supplied by others]): Remote: 0-10Vdc dimming / Phase                                                                                                                                                                                                                                                                                                                                                                                                                                                                                                                                                                                                                                                                                                                                                                  | Input Wattage (W): 9.5                        |                                         |
| Driver Included: Yes<br>Driver Location: Integrated<br>Driver Type: Constant Current - 120Vac<br>Driver Class: Class 2<br>Input Voltage (V): 120 - 277<br>Constant Current (MA): 700<br>Upon Request: (Not included - see components [IP65 or higher<br>enclosure to be supplied by others]): Remote: 0-10Vdc dimming / Phase                                                                                                                                                                                                                                                                                                                                                                                                                                                                                                                                                                                                                                                                                                                                                                                           | Total Output Wattage (W): 8                   |                                         |
| Driver Location: Integrated<br>Driver Type: Constant Current - 120Vac<br>Driver Class: Class 2<br>Input Voltage (V): 120 - 277<br>Constant Current (MA): 700<br>Upon Request: (Not included - see components [IP65 or higher<br>enclosure to be supplied by others]): Remote: 0-10Vdc dimming / Phase                                                                                                                                                                                                                                                                                                                                                                                                                                                                                                                                                                                                                                                                                                                                                                                                                   | Dimming: Non-Dimmable                         |                                         |
| Driver Type: Constant Current - 120Vac<br>Driver Class: Class 2<br>Input Voltage (V): 120 - 277<br>Constant Current (MA): 700<br>Upon Request: (Not included - see components [IP65 or higher<br>enclosure to be supplied by others]): Remote: 0-10Vdc dimming / Phase                                                                                                                                                                                                                                                                                                                                                                                                                                                                                                                                                                                                                                                                                                                                                                                                                                                  | Driver Included: Yes                          |                                         |
| Driver Class: Class 2<br>Input Voltage (V): 120 - 277<br>Constant Current (MA): 700<br>Upon Request: (Not included - see components [IP65 or higher<br>enclosure to be supplied by others]): Remote: 0-10Vdc dimming / Phase                                                                                                                                                                                                                                                                                                                                                                                                                                                                                                                                                                                                                                                                                                                                                                                                                                                                                            | Driver Location: Integrated                   |                                         |
| Input Voltage (V): 120 - 277<br>Constant Current (MA): 700<br>Upon Request: (Not included - see components [IP65 or higher<br>enclosure to be supplied by others]): Remote: 0-10Vdc dimming / Phase                                                                                                                                                                                                                                                                                                                                                                                                                                                                                                                                                                                                                                                                                                                                                                                                                                                                                                                     | Driver Type: Constant Current                 | - 120Vac                                |
| Constant Current (MA): 700<br>Upon Request: (Not included - see components [IP65 or higher<br>enclosure to be supplied by others]): Remote: 0-10Vdc dimming / Phase                                                                                                                                                                                                                                                                                                                                                                                                                                                                                                                                                                                                                                                                                                                                                                                                                                                                                                                                                     | Driver Class: Class 2                         |                                         |
| Upon Request: (Not included - see components [IP65 or higher enclosure to be supplied by others]): Remote: 0-10Vdc dimming / Phase                                                                                                                                                                                                                                                                                                                                                                                                                                                                                                                                                                                                                                                                                                                                                                                                                                                                                                                                                                                      | Input Voltage (V): 120 - 277                  |                                         |
| enclosure to be supplied by others]): Remote: 0-10Vdc dimming / Phase                                                                                                                                                                                                                                                                                                                                                                                                                                                                                                                                                                                                                                                                                                                                                                                                                                                                                                                                                                                                                                                   | Constant Current (MA): 700                    |                                         |
|                                                                                                                                                                                                                                                                                                                                                                                                                                                                                                                                                                                                                                                                                                                                                                                                                                                                                                                                                                                                                                                                                                                         | enclosure to be supplied by oth               | ners]): Remote: 0-10Vdc dimming / Phase |